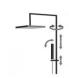

## **PICTURE**

## TECHNICAL INFORMATION

Bridge turning shower column with adjustable mounting with articulated shower holder, 3/4 connection, adjustable upper holder and diverter. Non-liming inspectable round shower head Ø300 in chromed stainless steel. Brass non-liming inspectable one jet round shower. PVC smooth double anti-torsion flexible hose cm 150. CHROME