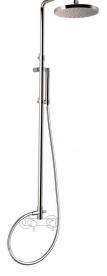

Bridge telescopic 3/4" connection, Stick shower head 30679X-CRX

## TECHNICAL INFORMATION

Bridge turning shower column with adjustable mounting with articulated shower holder, 3/4 connection, adjustable upper holder and diverter. Non-liming inspectable round shower head Ø300 in chromed stainless steel. Brass non-liming inspectable one jet round shower. PVC smooth double anti-torsion flexible hose cm 150. CHROME

## **PICTURE**