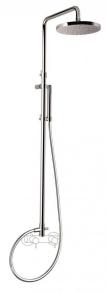

## TECHNICAL INFORMATION

Bridge turning shower column with adjustable mounting with articulated shower holder, 3/4 connection, adjustable upper holder and diverter. Non-liming inspectable round shower head Ø300 in chromed stainless steel. Brass non-liming inspectable one jet round shower. PVC smooth double anti-torsion flexible hose cm 150. CHROME

## **FEATURES**

Rain jet

adjustable telescopic shower column

double antitorsion