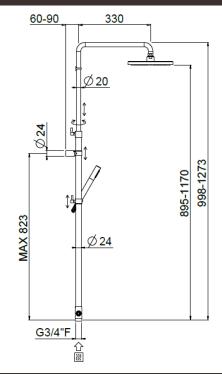

Bridge telescopic 3/4" connection, Stick shower head 30679X-CRX

## TECHNICAL INFORMATION

Bridge turning shower column with adjustable mounting with articulated shower holder, 3/4 connection, adjustable upper holder and diverter. Non-liming inspectable round shower head Ø300 in chromed stainless steel. Brass non-liming inspectable one jet round shower. PVC smooth double anti-torsion flexible hose cm 150. CHROME

### Flow rate:

? Doccia o soffione?

## **FEATURES**









Rain jet

adjustable telescopic shower column

double antitorsion

## **PICTURE**





## TECHNICAL DRAWING



### **SPARE PARTS**

# FINISHINGS