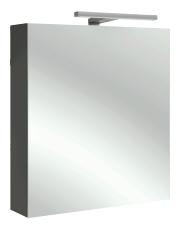

# NO COLLECTION - Mirrored cabinet 60 cm, right, LED lighting

# EB1362D

Collection: NO COLLECTION

#### **Features**

- DIMENSIONS: 60 x 14.30 x 65 cm
- MATERIAL: Lacquer or melamine
- POWER: 230V, 3,5W, classe II IP44
- ELECTRICAL OUTLET: Yes
- INSIDE FINISH: Grey or basalt
- · LACQUERED FINISH: Basalt interior

- WEIGHT: 14 kg
- INSTALLATION TYPE: Wall-mount
- STORAGE TYPE: Door
- VERSION: Right
- RIGHT HAND VERSION: Right-hand hinges

## **Consumer benefits**

- OPTIMIZED STORAGE: Mirrored door, double-sided mirror and 2 glass shelves
- PRACTICAL: LED lighting and magnetic close

• INGENIOUS: Electric outlet and contact-free infrared sensor switch in the centre