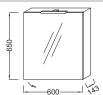

## **Technical drawing**

Product Specification: Mirrored cabinet 60 cm, right, LED lighting. EB1362D. Collection: NO COLLECTION. DIMENSIONS: 60 x 14.30 x 65 cm. WEIGHT: 14 kg. MATERIAL: Lacquer or melamine. INSTALLATION TYPE: Wall-mount. POWER: 230V, 3,5W, classe II IP44. STORAGE TYPE: Door. ELECTRICAL OUTLET: Yes. VERSION: Right. INSIDE FINISH: Grey or basalt. RIGHT HAND VERSION: Right-hand hinges. LACQUERED FINISH: Basalt interior.

#### **Features**

- DIMENSIONS: 60 x 14.30 x 65 cm
- MATERIAL: Lacquer or melamine
- POWER: 230V, 3,5W, classe II IP44
- ELECTRICAL OUTLET: Yes
- INSIDE FINISH: Grey or basalt
- · LACQUERED FINISH: Basalt interior

- WEIGHT: 14 kg
- INSTALLATION TYPE: Wall-mount
- STORAGE TYPE: Door
- VERSION: Right
- RIGHT HAND VERSION: Right-hand hinges