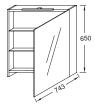

## **Technical drawing**

Product Specification: Mirrored cabinet 60 cm, right, LED lighting. EB1362D. Collection: NO COLLECTION. DIMENSIONS: 60 x 14.30 x 65 cm. WEIGHT: 14 kg. MATERIAL: Lacquer or melamine. INSTALLATION TYPE: Wall-mount. POWER: 230V, 3,5W, classe II IP44. STORAGE TYPE: Door. ELECTRICAL OUTLET: Yes. VERSION: Right. INSIDE FINISH: Grey or basalt. RIGHT HAND VERSION: Right-hand hinges. LACQUERED FINISH: Basalt interior.

#### **Features**

- DIMENSIONS: 60 x 14.30 x 65 cm
- MATERIAL: Lacquer or melamine
- POWER: 230V, 3,5W, classe II IP44
- ELECTRICAL OUTLET: Yes
- INSIDE FINISH: Grey or basalt
- · LACQUERED FINISH: Basalt interior

- WEIGHT: 14 kg
- INSTALLATION TYPE: Wall-mount
- STORAGE TYPE: Door
- VERSION: Right
- RIGHT HAND VERSION: Right-hand hinges