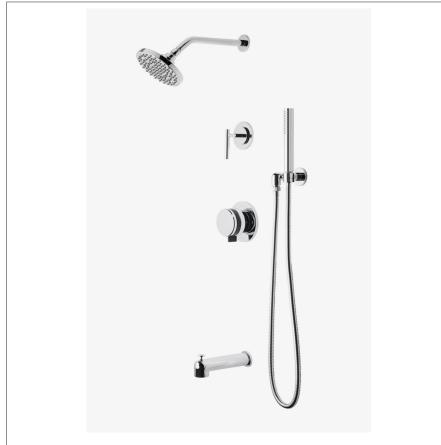

# DBSP18

Decibel Pressure Balance Shower Package with 6" Rain Shower Head, Handshower, Tub Spout and Diverter Lever Handle

L SHOWN IN DECIBEL PRESSURE BALANCE SHOWER PACKAGE WITH 6" RAIN SHOWER HEAD, HANDSHOWER, TUB SPOUT

#### **PRODUCT FEATURES**

This shower package is composed of the following product styles: DBSH01, UNSH29, DBPB10, GUPB81, DBHS01, DB2P10, GUDV23, DBTS01