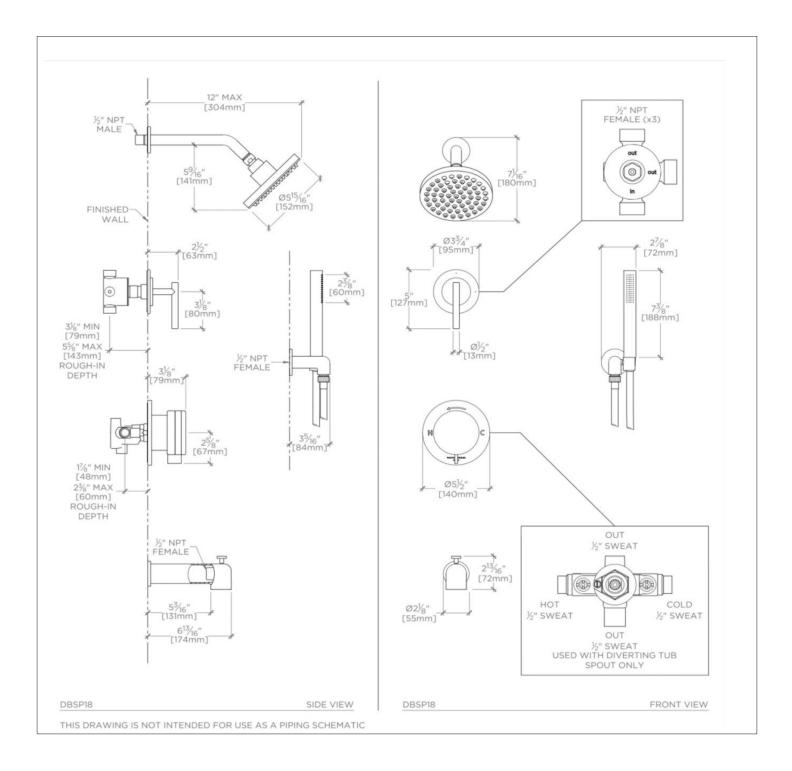

#### TECHNICAL DETAILS

Suggested Application: Bath Water Pressure Maximum: 85.0 psi Water Pressure Minimum: 20.0 psi Water Pressure Recommended: 45.0 psi

#### **CODES & STANDARDS**

See individual component styles for Code Compliance. DBSH01, UNSH29, DBPB10, GUPB81, DBHS01, DB2P10, GUDV23, DBTS01

#### **PRODUCT FEATURES**

This shower package is composed of the following product styles: DBSH01, UNSH29, DBPB10, GUPB81, DBHS01, DB2P10, GUDV23, DBTS01