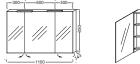

### **Features**

- DIMENSIONS: 110 x 14.30 x 65 cm
- MATERIAL: Lacquer or melamine
- STORAGE: Armoire de toilette
- STORAGE TYPE: Door
- INSIDE FINISH: Grey or basalt
- MELAMINE FINISH: Interior same as sides

#### **Technical drawing**

Product Specification: Mirrored cabinet 110 cm, LED lighting. EB778. Collection: NO COLLECTION. DIMENSIONS: 110 x 14.30 x 65 cm. WEIGHT: 26 kg. MATERIAL: Lacquer or melamine. INSTALLATION TYPE: Wall-mount. STORAGE: Armoire de toilette. POWER: 230V, 3,5W, classe II IP44. STORAGE TYPE: Door. ELECTRICAL OUTLET: Yes. INSIDE FINISH: Grey or basalt. LACQUERED FINISH: Grey interior. MELAMINE FINISH: Interior same as sides.