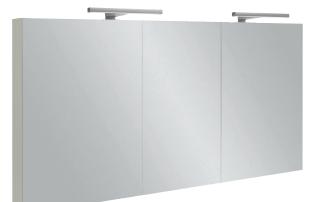

# NO COLLECTION - Mirrored cabinet 110 cm, LED lighting

### **Features**

- DIMENSIONS: 110 x 14.30 x 65 cm
- MATERIAL: Lacquer or melamine
- STORAGE: Armoire de toilette
- STORAGE TYPE: Door
- INSIDE FINISH: Grey or basalt
- MELAMINE FINISH: Interior same as sides

#### **Consumer benefits**

 OPTIMIZED STORAGE: 3 mirrored doors, double-sided mirror, 2 glass shelves per compartment CLEVER: Electric socket and centered touchless sensor activated lighting

• PRACTICAL: LED lighting and magnet close