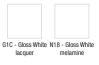

#### Finish\*:

• WEIGHT: 26 kg

• INSTALLATION TYPE: Wall-mount

• POWER: 230V, 3,5W, classe II IP44

• LACQUERED FINISH: Grey interior

• ELECTRICAL OUTLET: Yes

Jacob Delafor PARIS

### **Features**

- DIMENSIONS: 110 x 14.30 x 65 cm
- MATERIAL: Lacquer or melamine
- STORAGE: Armoire de toilette
- STORAGE TYPE: Door
- INSIDE FINISH: Grey or basalt
- MELAMINE FINISH: Interior same as sides