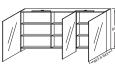

#### **Consumer benefits**

 OPTIMIZED STORAGE: 3 mirrored doors, double-sided mirror, 2 glass shelves per compartment CLEVER: Electric socket and centered touchless sensor activated lighting

• PRACTICAL: LED lighting and magnet close