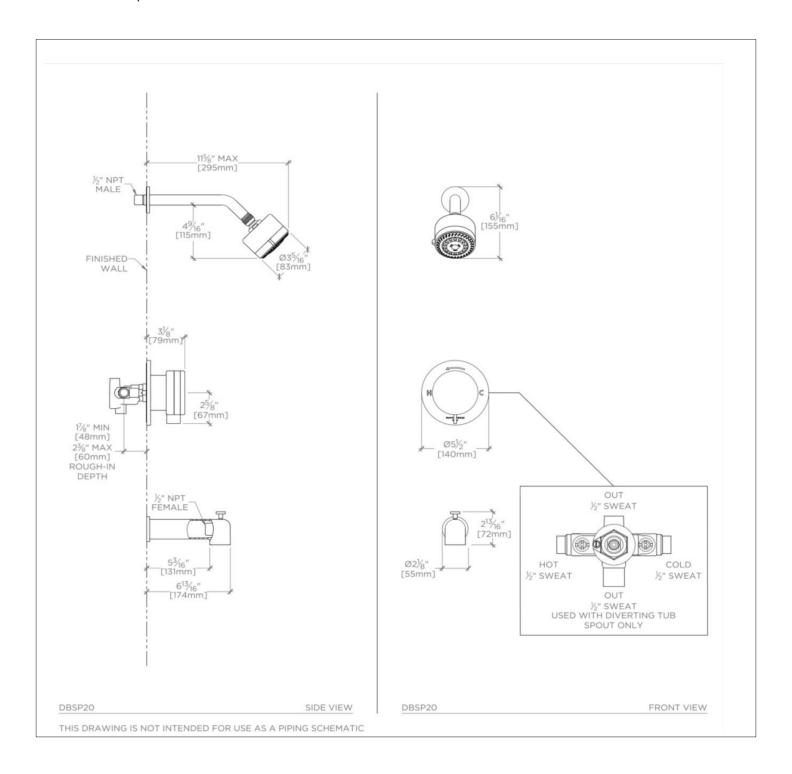

# WATERWORKS

DECIBEL DBSP20

Decibel Pressure Balance Shower Package with 3 1/4" Rain Shower Head and Tub Spout

## **TECHNICAL DETAILS**

Suggested Application: Bath Water Pressure Maximum: 85.0 psi Water Pressure Minimum: 20.0 psi Water Pressure Recommended: 45.0 psi

SHOWN IN DECIBEL PRESSURE BALANCE SHOWER PACKAGE WITH 3 1/4" RAIN SHOWER HEAD AND TUB SPOUT DBSP20

## **PRODUCT FEATURES**

 $This shower package is composed of the following product styles: DBSH01, DBTS01\ UNSH03, DBPB10, GUPB81$ 

DECIBEL DBSP20

Decibel Pressure Balance Shower Package with 3 1/4" Rain Shower Head and Tub Spout