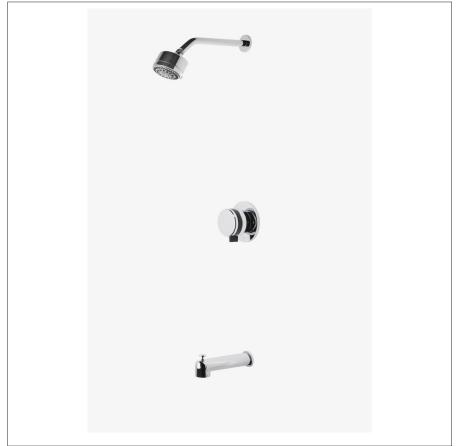

# WATERWORKS

DECIBEL DBSP20

Decibel Pressure Balance Shower Package with 3 1/4" Rain Shower Head and Tub Spout

## **TECHNICAL DETAILS**

Suggested Application: Bath Water Pressure Maximum: 85.0 psi Water Pressure Minimum: 20.0 psi Water Pressure Recommended: 45.0 psi

SHOWN IN DECIBEL PRESSURE BALANCE SHOWER PACKAGE WITH 3 1/4" RAIN SHOWER HEAD AND TUB SPOUT DBSP20

## **PRODUCT FEATURES**

 $This shower package is composed of the following product styles: DBSH01, DBTS01\ UNSH03, DBPB10, GUPB81$ 

DECIBEL DBSP20

Decibel Pressure Balance Shower Package with 3 1/4" Rain Shower Head and Tub Spout