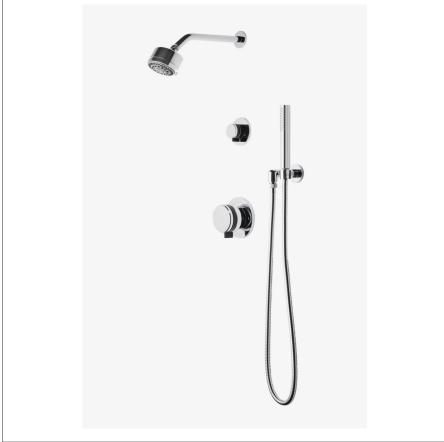

# WATERWORKS

DECIBEL DBSP21

Decibel Pressure Balance Shower Package with 3 1/4" Rain Shower Head, Handshower and Diverter Knob Handle

## TECHNICAL DETAILS

Suggested Application: Bath Water Pressure Maximum: 85.0 psi Water Pressure Minimum: 20.0 psi Water Pressure Recommended: 45.0 psi

SHOWN IN DECIBEL PRESSURE BALANCE SHOWER PACKAGE WITH 3 1/4" RAIN SHOWER HEAD, HANDSHOWER AND