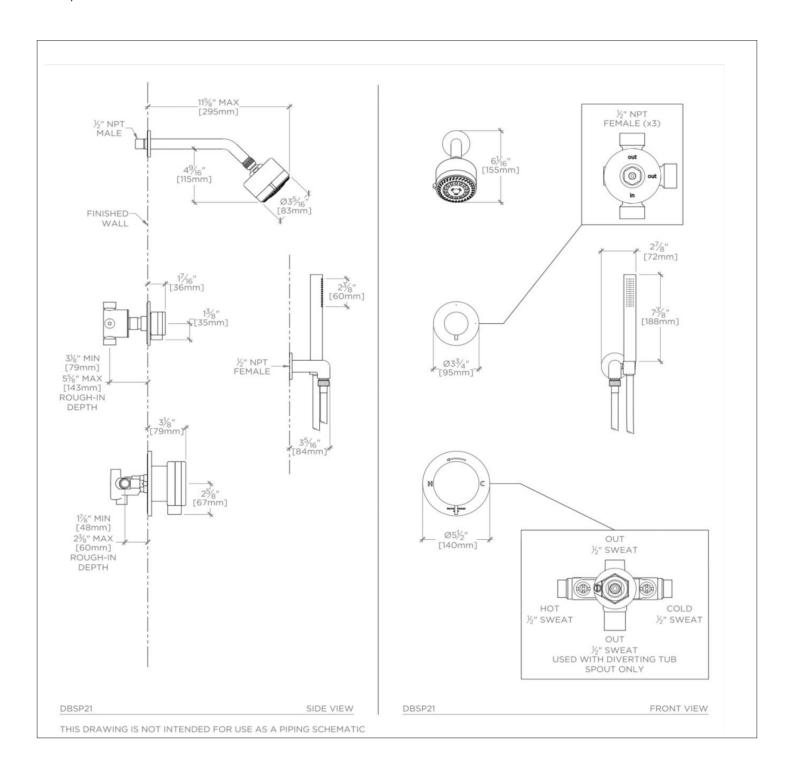

# WATERWORKS

DECIBEL DBSP21

Decibel Pressure Balance Shower Package with 3 1/4" Rain Shower Head, Handshower and Diverter Knob Handle

### **PRODUCT FEATURES**

This shower package is composed of the following product styles: DBSH01, UNSH03, DBPB10, GUPB81, DBHS01, DB2P01, GUDV23

DECIBEL DBSP21

Decibel Pressure Balance Shower Package with 3 1/4" Rain Shower Head, Handshower and Diverter Knob Handle