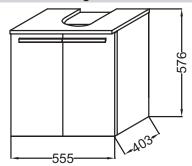

# **Technical drawing**

Product Specification: Base unit 55.5 cm, 2 doors. EB1386. Collection: STRUKTURA. DIMENSIONS: 55.50 x 40.30 x 57.60 cm. WEIGHT: 19 kg. MATERIAL: Melamine. INSTALLATION TYPE: Wall-mount. NORMS AND REGULATION: NF. STORAGE: 2 slow-close doors. STORAGE TYPE: Door. "Lacquer à la carte" option is not available for this collection.

## **Features**

• DIMENSIONS: 55.50 x 40.30 x 57.60 cm

• MATERIAL: Melamine

• NORMS AND REGULATION: NF

• STORAGE TYPE: Door

• WEIGHT: 19 kg

• INSTALLATION TYPE: Wall-mount

• STORAGE: 2 slow-close doors