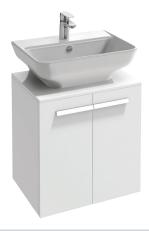

# STRUKTURA - Base unit 55.5 cm, 2 doors

# **EB1386**

Collection: STRUKTURA

## **Features**

• DIMENSIONS: 55.50 x 40.30 x 57.60 cm

• MATERIAL: Melamine

• NORMS AND REGULATION: NF

• STORAGE TYPE: Door

• WEIGHT: 19 kg

• INSTALLATION TYPE: Wall-mount

• STORAGE: 2 slow-close doors