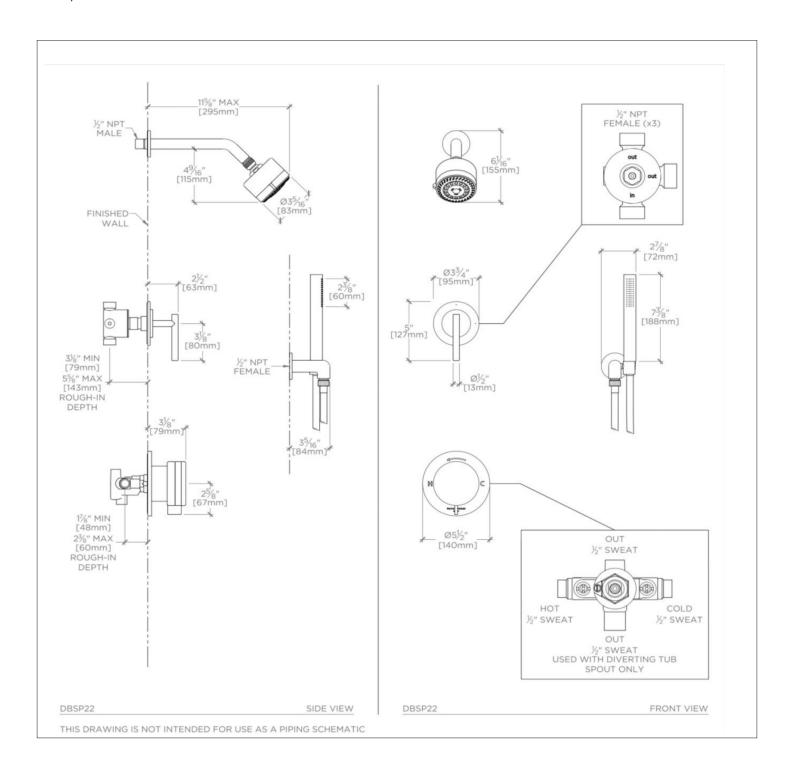

## **TECHNICAL DETAILS**

Suggested Application: Bath Water Pressure Maximum: 85.0 psi Water Pressure Minimum: 20.0 psi Water Pressure Recommended: 45.0 psi

SHOWN IN DECIBEL PRESSURE BALANCE SHOWER PACKAGE WITH 3 1/4" RAIN SHOWER HEAD, HANDSHOWER AND