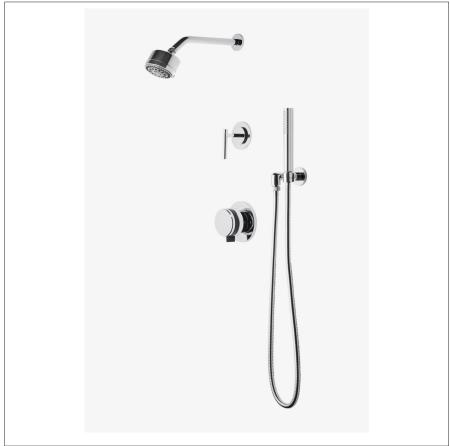

# WATERWORKS

DECIBEL DBSP22

Decibel Pressure Balance Shower Package with 3 1/4" Rain Shower Head, Handshower and Diverter Lever Handle

### **PRODUCT FEATURES**

This shower package is composed of the following product styles: DBSH01, UNSH03, DBPB10, GUPB81, DBHS01, DB2P10, GUDV23

DECIBEL DBSP22

Decibel Pressure Balance Shower Package with 3 1/4" Rain Shower Head, Handshower and Diverter Lever Handle