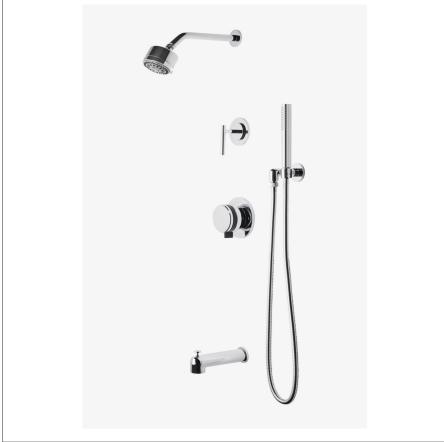

# WATERWORKS

DECIBEL DBSP24

Decibel Pressure Balance Shower Package with 3 1/4" Rain Shower Head, Handshower, Tub Spout and Diverter Lever Handle

### TECHNICAL DETAILS

Suggested Application: Bath Water Pressure Maximum: 85.0 psi Water Pressure Minimum: 20.0 psi Water Pressure Recommended: 45.0 psi

SHOWN IN DECIBEL PRESSURE BALANCE SHOWER PACKAGE WITH 3 1/4" RAIN SHOWER HEAD, HANDSHOWER, TUB SPOUT