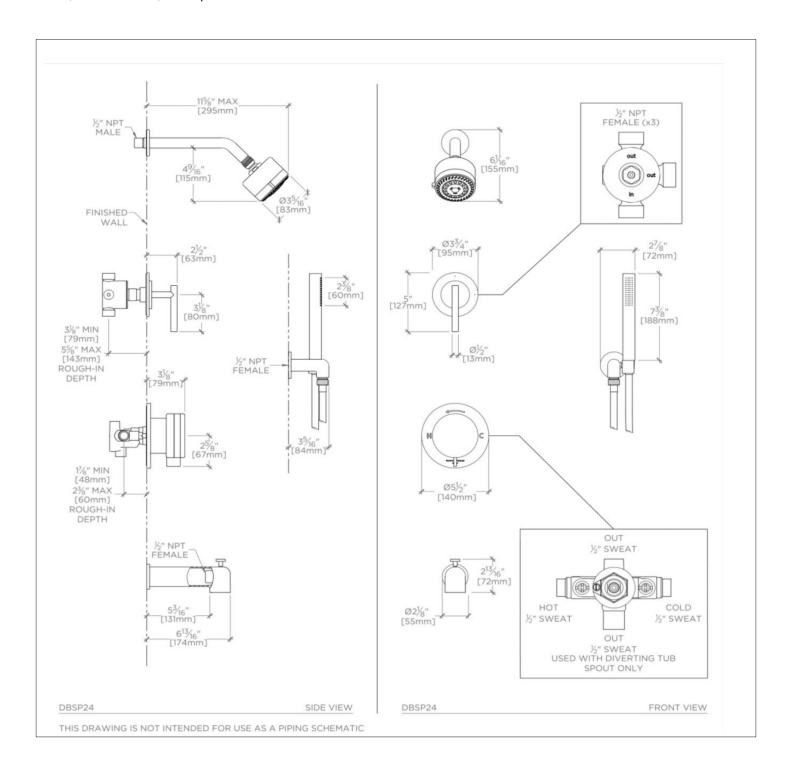

# WATERWORKS

DECIBEL DBSP24

Decibel Pressure Balance Shower Package with 3 1/4" Rain Shower Head, Handshower, Tub Spout and Diverter Lever Handle

### TECHNICAL DETAILS

Suggested Application: Bath Water Pressure Maximum: 85.0 psi Water Pressure Minimum: 20.0 psi Water Pressure Recommended: 45.0 psi

SHOWN IN DECIBEL PRESSURE BALANCE SHOWER PACKAGE WITH 3 1/4" RAIN SHOWER HEAD, HANDSHOWER, TUB SPOUT