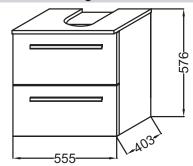

# **Technical drawing**

Product Specification: Base unit 55.5 cm, 2 drawers. EB1387. Collection: STRUKTURA. DIMENSIONS: 55.50 x 40.30 x 57.60 cm. WEIGHT: 23 kg. MATERIAL: Melamine. INSTALLATION TYPE: Wall-mount. NORMS AND REGULATION: NF. STORAGE: 2 slow-close drawers. STORAGE TYPE: Drawer.

## **Features**

• DIMENSIONS: 55.50 x 40.30 x 57.60 cm

• MATERIAL: Melamine

• NORMS AND REGULATION: NF

• STORAGE TYPE: Drawer

• WEIGHT: 23 kg

• INSTALLATION TYPE: Wall-mount

• STORAGE: 2 slow-close drawers