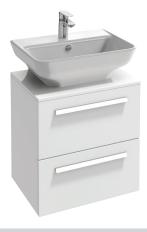

# STRUKTURA - Base unit 55.5 cm, 2 drawers

## **Features**

• DIMENSIONS: 55.50 x 40.30 x 57.60 cm

• MATERIAL: Melamine

• NORMS AND REGULATION: NF

• STORAGE TYPE: Drawer

• WEIGHT: 23 kg

• INSTALLATION TYPE: Wall-mount

• STORAGE: 2 slow-close drawers

## **Consumer benefits**

• OPTIMIZED STORAGE: 2 slow-close drawers

• SOUND COMFORT: Drawers equipped with a damper close system