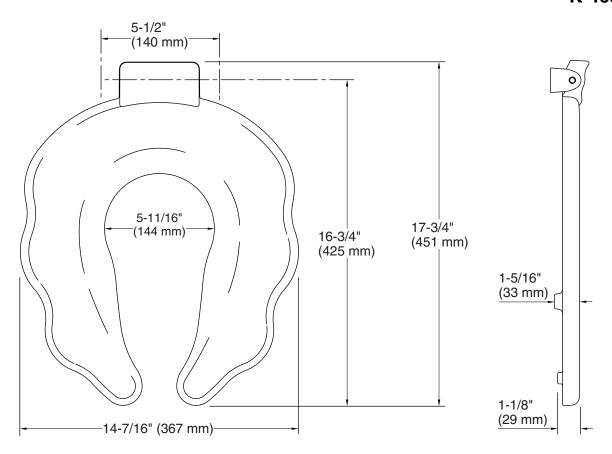

## **Technical Information**

All product dimensions are nominal.

Seat shape type: Round-front

Seat front type: Open-front

Seat-mounting holes: 5-1/2" (140 mm)