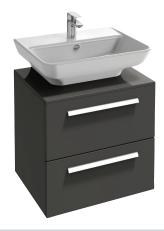

# STRUKTURA - Base unit 60 cm, 2 drawers

## **EB1385**

Collection: STRUKTURA

## **Features**

• DIMENSIONS: 60 x 47 x 57.60 cm

• MATERIAL: Melamine

• NORMS AND REGULATION: NF

• STORAGE TYPE: Drawer

• WEIGHT: 24 kg

• INSTALLATION TYPE: Wall-mount

• STORAGE: 2 slow-close drawers.

#### **Consumer benefits**

• OPTIMIZED STORAGE: 2 slow-close drawers