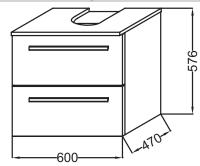

## **Technical drawing**

• SOUND COMFORT: Drawers equipped with a damper close system

Product Specification: Base unit 60 cm, 2 drawers. EB1385. Collection: STRUKTURA. DIMENSIONS: 60 x 47 x 57.60 cm. WEIGHT: 24 kg. MATERIAL: Melamine. INSTALLATION TYPE: Wall-mount. NORMS AND REGULATION: NF. STORAGE: 2 slow-close drawers.. STORAGE TYPE: Drawer. "Lacquer à la carte" option is not available for this collection.

## **Features**

• DIMENSIONS: 60 x 47 x 57.60 cm

• MATERIAL: Melamine

• NORMS AND REGULATION: NF

• STORAGE TYPE: Drawer

• WEIGHT: 24 kg

• INSTALLATION TYPE: Wall-mount

• STORAGE: 2 slow-close drawers.