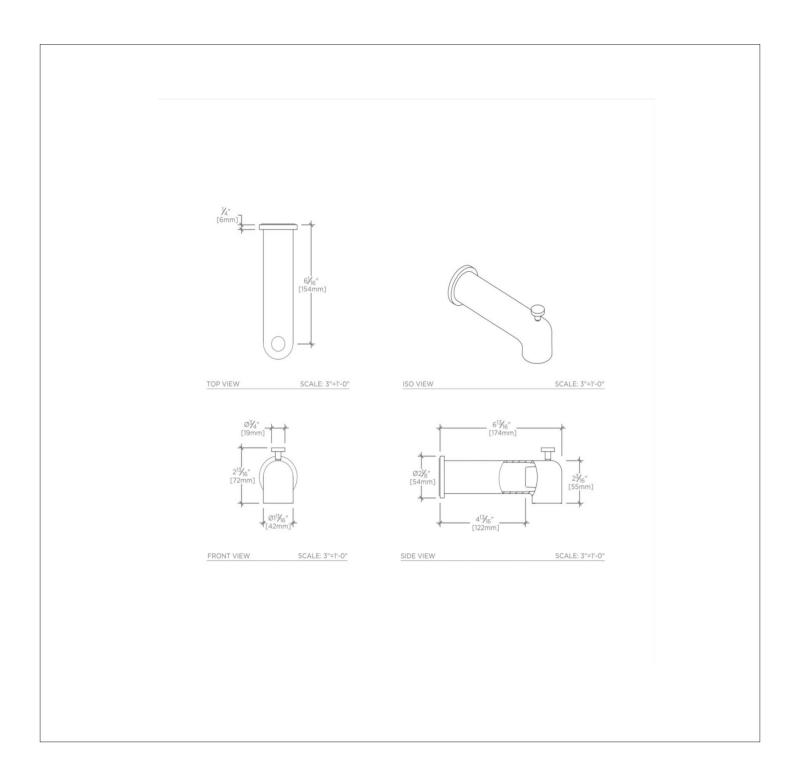

## **TECHNICAL DETAILS**

Escutcheon Primary Material: Brass Fittings Hole Diameter: 1 3/8" Depth / Width: 6 13/16" Height: 2 13/16" Inlet Connection Size: 1/2" Inlet Connection Type: Female NPT Integrated Diverter: Y Length: 2 1/8" Number of Holes: One Hole Primary Material: Brass Water Pressure Maximum: 80.0 psi Water Pressure Minimum: 20.0 psi Water Pressure Recommended: 45.0 psi