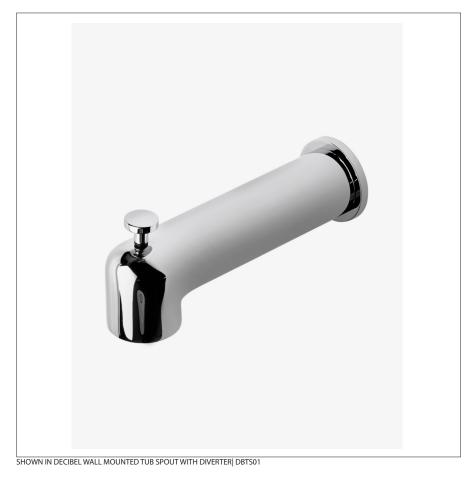

## WATERWORKS

DECIBEL DBTS01

Decibel Wall Mounted Tub Spout with Diverter

## **PRODUCT FEATURES**

This item is stocked in a Chrome, Nickel, and Graphite finishes.

DECIBEL DBTS01

Decibel Wall Mounted Tub Spout with Diverter