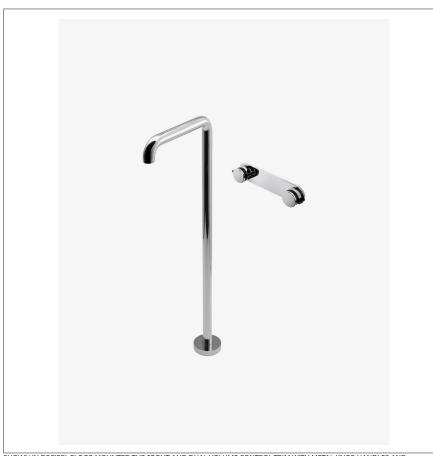

# Decibel Floor Mounted Tub Spout and Dual Volume Control Trim with Metal Knob Handles and Valves

L SHOWN IN DECIBEL FLOOR MOUNTED TUB SPOUT AND DUAL VOLUME CONTROL TRIM WITH METAL KNOB HANDLES AND

### DBTS90

Decibel Floor Mounted Tub Spout and Dual Volume Control Trim with Metal Knob Handles and Valves