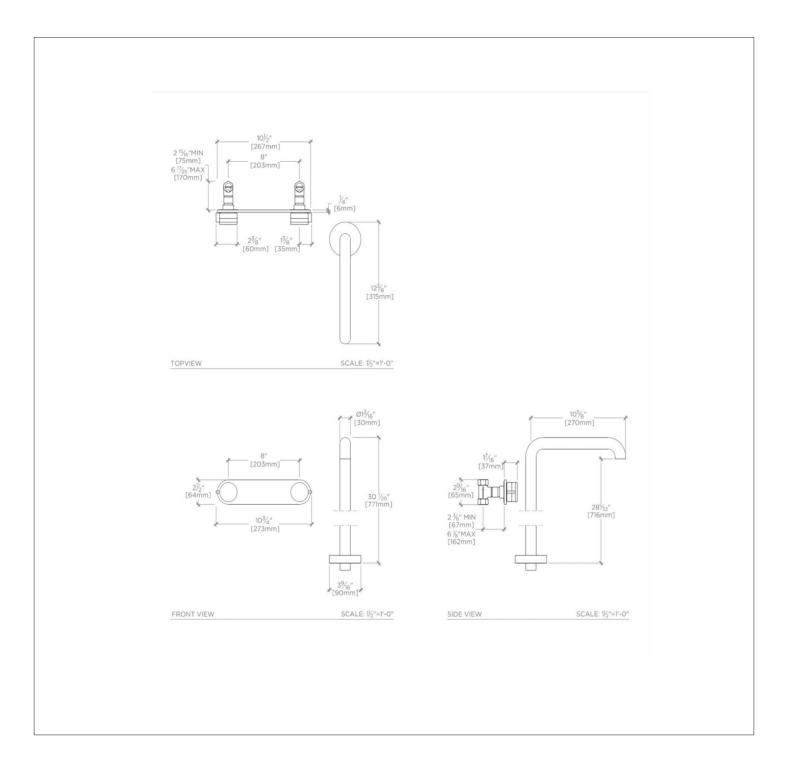

#### TECHNICAL DETAILS

Control Valve Rough-in Depth Maximum: 6 1/8" Control Valve Rough-in Depth Minimum: 2 3/8" Escutcheon Primary Material: Brass Fittings Hole Diameter: 1 3/8" Handle Spread Maximum: 8" Handle Spread Minimum: 8" Handle Turn Angle: Quarter Turn Depth / Width: 12 3/8" . Height: 30 3/8" Inlet Connection Size: 1/2" Inlet Connection Type: Copper Sweat Inlet Supply Spread Maximum: 8" Inlet Supply Spread Minimum: 8" Length: 10 3/4" Primary Material: Brass Valve Material: Brass, Ceramic Water Pressure Maximum: 80.0 psi Water Pressure Minimum: 20.0 psi Water Pressure Recommended: 45.0 psi