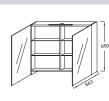

Jacob Delafor PARIS

- **Features**
- DIMENSIONS: 100 x 14.30 x 65 cm
- MATERIAL: Lacquer or melamine
- STORAGE: 2 double mirrored doors
- STORAGE TYPE: Door
- INSIDE FINISH: Grey or basalt
- LACQUER FINISH: Grey interior

## **Consumer benefits**

 OPTIMIZED STORAGE: 2 mirrored doors, double-sided mirror, 2 glass shelves per compartment • CLEVER: Electric socket and centered touchless sensor activated lighting

• RECOMMENDED BRASSWARE: Stance brassware - elegance and lightness