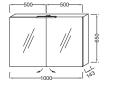

#### **Technical drawing**

Product Specification: Mirrored cabinet 100 cm, LED lighting. EB797. Collection: N0 COLLECTION. DIMENSIONS: 100 x 14.30 x 65 cm. WEIGHT: 20 kg. MATERIAL: Lacquer or melamine. INSTALLATION TYPE: Wall-mount. STORAGE: 2 double mirrored doors. POWER: 230V, 3.5W, class II, IP 44. STORAGE TYPE: Door. ELECTRICAL OUTLET: Yes. INSIDE FINISH: Grey or basalt. RECOMMENDED BRASSWARE: Stance brassware - elegance and lightness. LACQUER FINISH: Grey interior. MELAMINE FINISH: Interior same as sides.