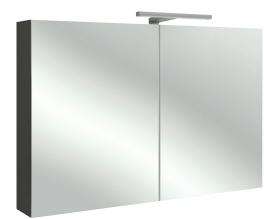

# NO COLLECTION - Mirrored cabinet 100 cm, LED lighting

Jacob Delafor PARIS

- **Features**
- DIMENSIONS: 100 x 14.30 x 65 cm
- MATERIAL: Lacquer or melamine
- STORAGE: 2 double mirrored doors
- STORAGE TYPE: Door
- INSIDE FINISH: Grey or basalt
- LACQUER FINISH: Grey interior

## **Consumer benefits**

 OPTIMIZED STORAGE: 2 mirrored doors, double-sided mirror, 2 glass shelves per compartment • CLEVER: Electric socket and centered touchless sensor activated lighting

• RECOMMENDED BRASSWARE: Stance brassware - elegance and lightness

• PRACTICAL: LED lighting and magnet close