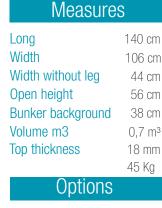

--------------|
| Тор             | Standard walnut                                                         |
| Top choices     | See color chart                                                         |
| Leather options | Ciervo and Dalmata                                                      |
| Legs            | Standard wooden leg                                                     |
| Legs option     | Wooden leg A, Wheels leg                                                |
| Comments:       | * You would like to know more?<br>Check the FAQS section in our website |





#### 2 years\* \*6-month guaranty extension by activating it on the web

Guarantee

### Packaging

Shrink wrapping plastic packaging with protective corner brackets

## Legs options



3,4 cm



Wheels leg 10,3 cm





°. 140 4

Scheme

FLAVIO is manufactured by Fama Sofas, whose quality system is certified by AENOR and IQNET, according to ISO 9001-2008, with certificate number ER-790/01/99 ".

All models have passed the tests required for granting the quality control label from Aidima-Cetem laboratories.