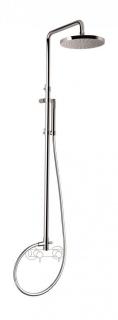

Bridge telescopic 3/4" connection, Stick shower head **30678X-CRX** 

## TECHNICAL INFORMATION

Bridge turning shower column with adjustable mounting with articulated shower holder, 3/4 connection, adjustable upper holder and diverter. Non-liming inspectable round shower head Ø250 in chromed stainless steel. Brass non-liming inspectable one jet round shower. PVC smooth double anti-torsion flexible hose cm 150. CHROME

### FEATURES

Rain jet

.

Non-liming

adjustable telescopic shower column

double antitorsion

### **PICTURE**