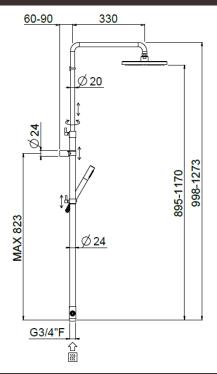

## TECHNICAL INFORMATION

Bridge turning shower column with adjustable mounting with articulated shower holder, 3/4 connection, adjustable upper holder and diverter. Non-liming inspectable round shower head Ø250 in chromed stainless steel. Brass non-liming inspectable one jet round shower. PVC smooth double anti-torsion flexible hose cm 150. CHROME

### TECHNICAL DRAWING