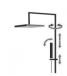

Bridge telescopic 3/4" connection, Stick shower head **30678X-CRX** 

## TECHNICAL INFORMATION

Bridge turning shower column with adjustable mounting with articulated shower holder, 3/4 connection, adjustable upper holder and diverter. Non-liming inspectable round shower head Ø250 in chromed stainless steel. Brass non-liming inspectable one jet round shower. PVC smooth double anti-torsion flexible hose cm 150. CHROME

#### Flow rate:

? Doccia o soffione?

### FEATURES



Rain jet







.

Non-liming

adjustable telescopic shower column

double antitorsion

### **PICTURE**



### TECHNICAL DRAWING



#### SPARE PARTS

# <u>FINISHI</u>NGS