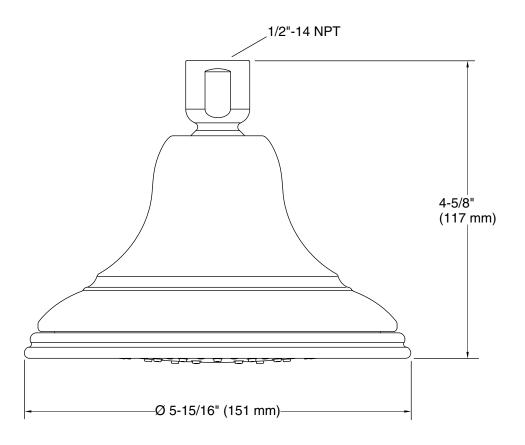

## **Technical Information**

All product dimensions are nominal.

### Installation

• 1/2" - 14 NPT connection.

### **Features**

- Katalyst<sup>™</sup> Spray Technology with air induction ball joint.
- Single-function showerhead with 5-15/16" (151 mm) diameter sprayface.
- Optimized sprayface for maximum performance.
- MasterClean® spray nozzles to prohibit mineral build-up for easy cleaning.
- 2.5 gpm (9.5 lpm) maximum flow rate.