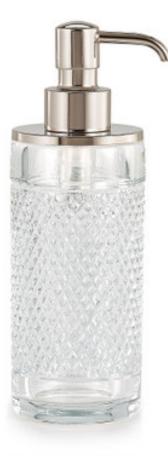

## LUCENTE PUMP DISPENSER -NICKEL

This brilliant diamond-cut crystal soap dispenser adds a bit of sparkle to your daily routines. With dozens of handcut facets, each piece reflects light beautifully. In 24% lead crystal trimmed in nickelplated brass. Made in Italy. Please be aware that tiny bubbles may randomly appear within an item. This is part of the handmade nature of our production and is not considered defective.

| MATERIAL                        | COLOR      | COUNTRY OF ORIGIN     |         |
|---------------------------------|------------|-----------------------|---------|
| 24% Lead Crystal                | Clear      | Italy                 |         |
|                                 |            |                       |         |
| ITEM                            | NUMBER     | LXWXH (in)            | WT (Ib) |
|                                 |            |                       |         |
| Lucente Pump Dispenser - Nickel |            |                       |         |
| Polished Nickel                 | LUC-CLR-07 | 2.25" x 2.25" x 7.75" | 1.5 LB  |
|                                 |            |                       |         |