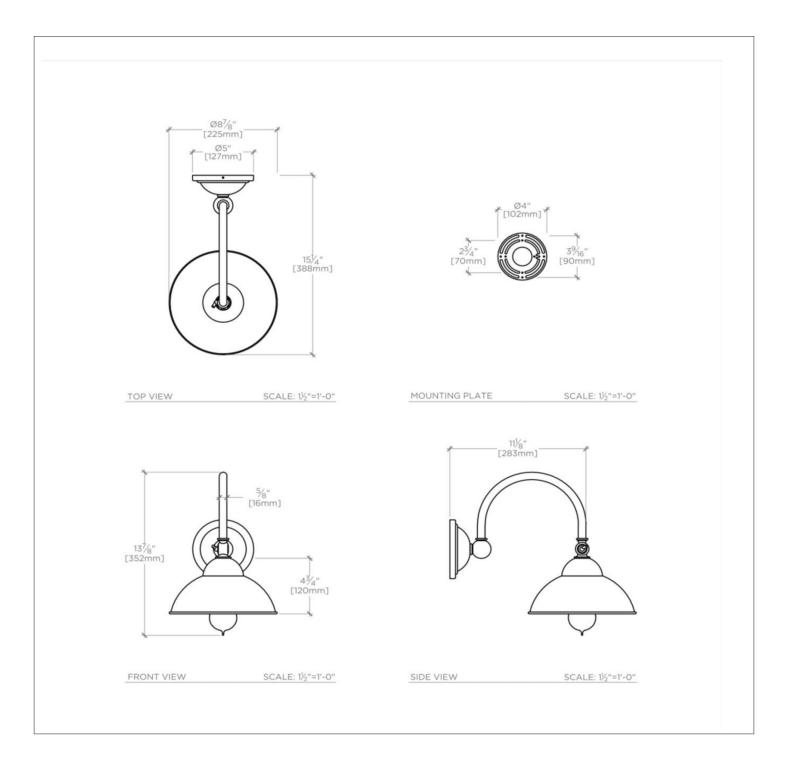

# Derby Wall Mounted Single Large Hook Arm Sconce with Metal Shade

SHOWN IN DERBY WALL MOUNTED SINGLE LARGE HOOK ARM SCONCE WITH METAL SHADE DYLT01

### DERBY

Derby Wall Mounted Single Large Hook Arm Sconce with Metal Shade

### DYLT01