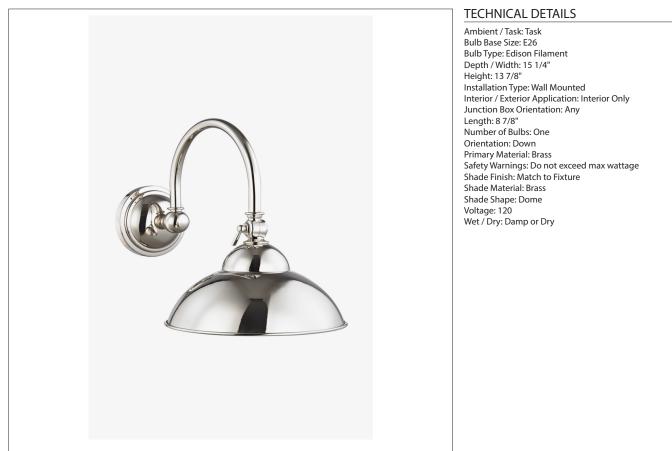

# Derby Wall Mounted Single Large Hook Arm Sconce with Metal Shade

SHOWN IN DERBY WALL MOUNTED SINGLE LARGE HOOK ARM SCONCE WITH METAL SHADE DYLT01

### DERBY

Derby Wall Mounted Single Large Hook Arm Sconce with Metal Shade

### DYLT01