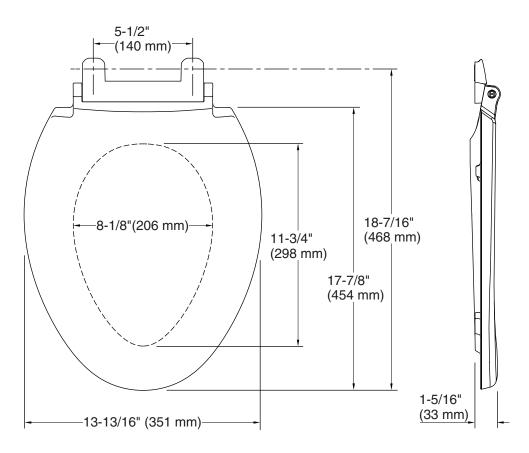

### **Technical Information**

All product dimensions are nominal.

Seat shape type: Elongated
Seat front type: Closed-front
Seat-mounting holes: 5-1/2" (140 mm)