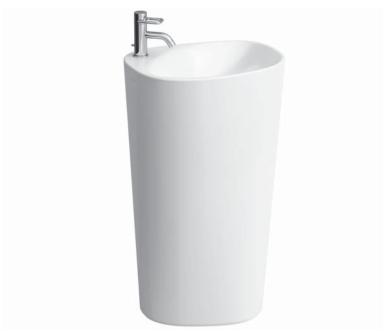

## Floorstanding washbasin with wall connection 8**1180.4**

| TECHNICAL DA          | TA                                         |                             |       |
|-----------------------|--------------------------------------------|-----------------------------|-------|
| Order no.             | 81180.4                                    | Mounting acc. excl.         | Cha   |
| Certified to          | EN 31                                      | _                           | ord   |
| Dimensions            | 525 x 435 mm                               | _                           | Cha   |
| Specification         | floorstanding with wall connection         | _                           | with  |
|                       | Charge 104 – 1 centre tap hole             |                             | Fle   |
| Special specification | Charge 109 – without tap hole              | _                           | Nic   |
| Weight                | 48,0 kg                                    | Colours                     | see   |
| Mounting acc. incl.   | Charge 104 – waste and overflow system,    | SPECIFICATION TEXT          |       |
|                       | order no. 89194.4                          | Floorstanding washbasin w   |       |
|                       | chrome-plated cover, order no. 89194.9     | Laufen-PALOMBA CO           | OLLEC |
|                       | Charge 109 - valve without overflow always | EN 31                       |       |
|                       | open, order no. 89543.9                    | dimensions 525 x 435 mm,    |       |
|                       | Fixing set, order no. 89175.5              | 1 tap hole, concealed waste |       |
|                       |                                            |                             |       |

with wall connection ECTION, sanitary ceramic

n, asymmetric

ste and overflow system, chrome-plated cover, with integrated pedestal

Special feature: Surface refinement LCC (only white)

Further options / accessories: without tap hole and with valve without

overflow always open, bathtubs, furniture

Order no. 81180.4