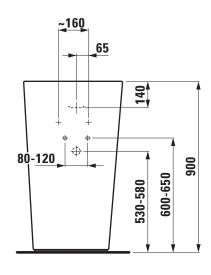

## Floorstanding washbasin with wall connection 8**1180.4**

| TECHNICAL DA          | TA                                         |                             |       |
|-----------------------|--------------------------------------------|-----------------------------|-------|
| Order no.             | 81180.4                                    | Mounting acc. excl.         | Cha   |
| Certified to          | EN 31                                      | _                           | ord   |
| Dimensions            | 525 x 435 mm                               | _                           | Cha   |
| Specification         | floorstanding with wall connection         | _                           | with  |
|                       | Charge 104 – 1 centre tap hole             |                             | Fle   |
| Special specification | Charge 109 – without tap hole              | _                           | Nic   |
| Weight                | 48,0 kg                                    | Colours                     | see   |
| Mounting acc. incl.   | Charge 104 – waste and overflow system,    | SPECIFICATION TEXT          |       |
|                       | order no. 89194.4                          | Floorstanding washbasin w   |       |
|                       | chrome-plated cover, order no. 89194.9     | Laufen-PALOMBA CO           | OLLEC |
|                       | Charge 109 - valve without overflow always | EN 31                       |       |
|                       | open, order no. 89543.9                    | dimensions 525 x 435 mm,    |       |
|                       | Fixing set, order no. 89175.5              | 1 tap hole, concealed waste |       |
|                       |                                            |                             |       |

## TECHNICAL DRAWINGS / S 1 : 20