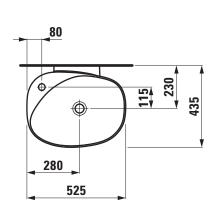

## Floorstanding washbasin with wall connection 8**1180.4**

| TECHNICAL DA          | TA                                         |                             |       |
|-----------------------|--------------------------------------------|-----------------------------|-------|
| Order no.             | 81180.4                                    | Mounting acc. excl.         | Cha   |
| Certified to          | EN 31                                      | _                           | ord   |
| Dimensions            | 525 x 435 mm                               | _                           | Cha   |
| Specification         | floorstanding with wall connection         | _                           | with  |
|                       | Charge 104 – 1 centre tap hole             |                             | Fle   |
| Special specification | Charge 109 – without tap hole              | _                           | Nic   |
| Weight                | 48,0 kg                                    | Colours                     | see   |
| Mounting acc. incl.   | Charge 104 – waste and overflow system,    | SPECIFICATION TEXT          |       |
|                       | order no. 89194.4                          | Floorstanding washbasin w   |       |
|                       | chrome-plated cover, order no. 89194.9     | Laufen-PALOMBA CO           | OLLEC |
|                       | Charge 109 - valve without overflow always | EN 31                       |       |
|                       | open, order no. 89543.9                    | dimensions 525 x 435 mm,    |       |
|                       | Fixing set, order no. 89175.5              | 1 tap hole, concealed waste |       |
|                       |                                            |                             |       |

## TECHNICAL DRAWINGS / S 1 : 20