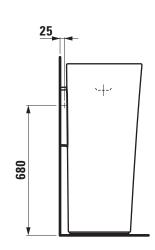

## Floorstanding washbasin with wall connection 8**1180.4**

| TECHNICAL DA          | TA                                         |                             |       |
|-----------------------|--------------------------------------------|-----------------------------|-------|
| Order no.             | 81180.4                                    | Mounting acc. excl.         | Cha   |
| Certified to          | EN 31                                      | _                           | ord   |
| Dimensions            | 525 x 435 mm                               | _                           | Cha   |
| Specification         | floorstanding with wall connection         | _                           | with  |
|                       | Charge 104 – 1 centre tap hole             |                             | Fle   |
| Special specification | Charge 109 – without tap hole              | _                           | Nic   |
| Weight                | 48,0 kg                                    | Colours                     | see   |
| Mounting acc. incl.   | Charge 104 – waste and overflow system,    | SPECIFICATION TEXT          |       |
|                       | order no. 89194.4                          | Floorstanding washbasin w   |       |
|                       | chrome-plated cover, order no. 89194.9     | Laufen-PALOMBA CO           | OLLEC |
|                       | Charge 109 - valve without overflow always | EN 31                       |       |
|                       | open, order no. 89543.9                    | dimensions 525 x 435 mm,    |       |
|                       | Fixing set, order no. 89175.5              | 1 tap hole, concealed waste |       |
|                       |                                            |                             |       |

## TECHNICAL DRAWINGS / S 1 : 20