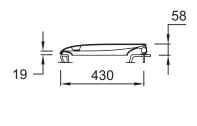

### **Technical drawing**

Product Specification: Slow-close thermoset toilet seat. E20068. Collection: NOUVELLE VAGUE. WEIGHT: 2.8 kg. MATERIAL: Thermoset. SEAT: Removable, slow-close.