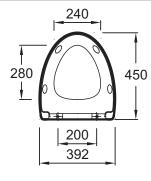

### **Technical drawing**

Product Specification: Slow-close thermoset toilet seat. E20068. Collection: NOUVELLE VAGUE. WEIGHT: 2.8 kg. MATERIAL: Thermoset. SEAT: Removable, slow-close.