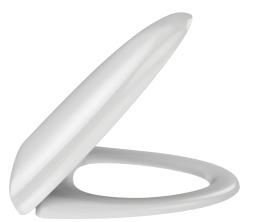

# **NOUVELLE VAGUE - Slow-close thermoset toilet seat**

#### E20068

Collection: NOUVELLE VAGUE

#### **Features**

• WEIGHT: 2.8 kg

• SEAT : Removable, slow-close

• MATERIAL: Thermoset