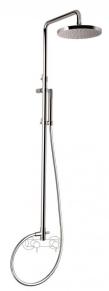

## TECHNICAL INFORMATION

Bridge turning shower column with adjustable mounting with articulated shower holder, 3/4 connection, adjustable upper holder and diverter. Non-liming inspectable round shower head Ø300 in chromed stainless steel. ABS non-liming inspectable one jet round shower. PVC smooth double anti-torsion flexible hose cm 150. CHROME

## **PICTURE**