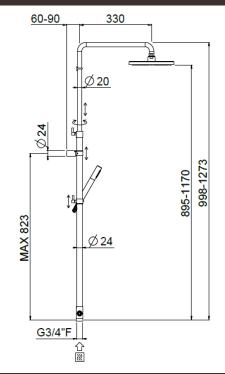

Bridge telescopic 3/4" connection, Stick shower head **32679X-CRX** 

## TECHNICAL INFORMATION

Bridge turning shower column with adjustable mounting with articulated shower holder, 3/4 connection, adjustable upper holder and diverter. Non-liming inspectable round shower head Ø300 in chromed stainless steel. ABS non-liming inspectable one jet round shower. PVC smooth double anti-torsion flexible hose cm 150. CHROME

### Flow rate:

? Doccia o soffione?

## FEATURES









Rain jet

Non-liming

adjustable telescopic shower column

double antitorsion

## **PICTURE**



### SPARE PARTS

## TECHNICAL DRAWING



# <u>FINISHI</u>NGS