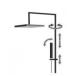

## TECHNICAL INFORMATION

Bridge turning shower column with adjustable mounting with articulated shower holder, 3/4 connection, adjustable upper holder and diverter. Non-liming inspectable round shower head Ø300 in chromed stainless steel. ABS non-liming inspectable one jet round shower. PVC smooth double anti-torsion flexible hose cm 150. CHROME

## FEATURES

Rain jet

Non-liming

adjustable telescopic shower column

double antitorsion

## TECHNICAL DRAWING