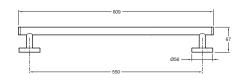

### **Technical drawing**

• SHOWER TAPS-HANDSHOWER FLOW: 10 I/mn

• MATERIAL: Metal

- PRACTICAL: Soap dish supplied for easier daily routine
- WATER EFFICIENCY: Maximum flow rate 10 L/min

This document is not contractual