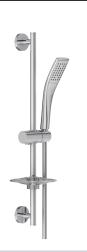

# EO - Shower set

## E99938

Collection: E0

### Finish\*: U CP - Chrome Main features: 10L/min 10L/mi

Jacob Delafor PARIS

- **Features**
- DIMENSIONS: 55 x 6.70 cm
- INSTALLATION TYPE: Wall-mount

Product Specification: Shower set. E99938. Collection: EO. DIMENSIONS: 55 x 6.70 cm. MATERIAL: Metal. INSTALLATION TYPE: Wall-mount. SHOWER TAPS-HANDSHOWER FLOW: 10 l/mn.