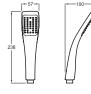

### **Technical drawing**

• SHOWER TAPS-HANDSHOWER FLOW: 10 I/mn

• MATERIAL: Metal

- PRACTICAL: Soap dish supplied for easier daily routine
- WATER EFFICIENCY: Maximum flow rate 10 L/min

This document is not contractual