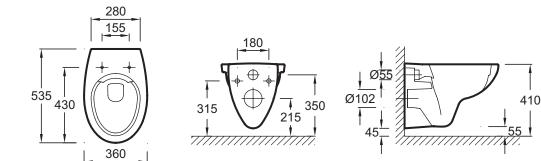

#### **Technical drawing**

• VOLUME OF WATER: Standard 3/6 L

• INSTALLATION TYPE: Wall-hung

• RIM TYPE: Rimless

• WEIGHT: 15 kg

- PRODUCT INCLUDED: (Cistern and seat not included)
- EFFECTIVE RINSE: Water is directed to the front of the bowl for optimal rinse over the sides with no splashing

Jacob Delafor

This document is not contractual

Product Specification: Rimless wall-hung WC pan. EDV101. Collection: PATIO. DIMENSIONS: 53.50 x 36 cm. WEIGHT: 15 kg. MATERIAL: Ceramic. INSTALLATION TYPE: Wall-hung. NORMS AND REGULATION: NF. VOLUME OF WATER: Standard 3/6 L. HEIGHT: Standard. RIM TYPE: Rimless. RIM: Without rim. PRODUCT INCLUDED: (Cistern and seat not included).