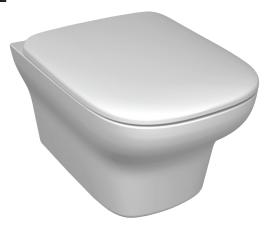

# **VOX - Rimless wall-hung WC Pack**

#### **Features**

• DIMENSIONS: 50 x 36 cm

• MATERIAL: Ceramic

• VOLUME OF WATER: Standard 3/6 L

• RIM TYPE: Rimless

• PRODUCT INCLUDED: (seat included)

• WEIGHT: 25 kg

• INSTALLATION TYPE: Wall-hung