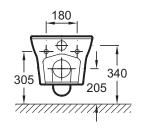

## **Technical drawing**

This document is not contractual

Product Specification: Rimless wall-hung WC Pack. EDM112. Collection: VOX. DIMENSIONS: 50 x 36 cm. WEIGHT: 25 kg. MATERIAL: Ceramic. INSTALLATION TYPE: Wall-hung. VOLUME OF WATER: Standard 3/6 L. HEIGHT: Comfort. RIM TYPE: Rimless. SEAT TYPE: Extra-slim, removable, slow-close. PRODUCT INCLUDED: (seat included). TOILET BOWL FIXINGS: Invisible.