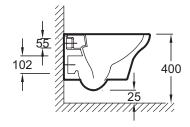

## **Technical drawing**

This document is not contractual

Product Specification: Rimless wall-hung WC Pack. EDM112. Collection: VOX. DIMENSIONS: 50 x 36 cm. WEIGHT: 25 kg. MATERIAL: Ceramic. INSTALLATION TYPE: Wall-hung. VOLUME OF WATER: Standard 3/6 L. HEIGHT: Comfort. RIM TYPE: Rimless. SEAT TYPE: Extra-slim, removable, slow-close. PRODUCT INCLUDED: (seat included). TOILET BOWL FIXINGS: Invisible.