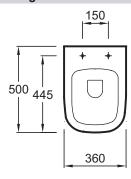

## **Technical drawing**

This document is not contractual

Product Specification: Rimless wall-hung WC Pack. EDM112. Collection: VOX. DIMENSIONS: 50 x 36 cm. WEIGHT: 25 kg. MATERIAL: Ceramic. INSTALLATION TYPE: Wall-hung. VOLUME OF WATER: Standard 3/6 L. HEIGHT: Comfort. RIM TYPE: Rimless. SEAT TYPE: Extra-slim, removable, slow-close. PRODUCT INCLUDED: (seat included). TOILET BOWL FIXINGS: Invisible.