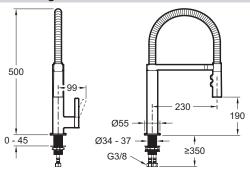

## **Technical drawing**

This document is not contractual

#### Main features:

Jacob Dalafon PARIS

• DIMENSIONS: 12.70 x 21.50 cm

• MATERIAL: Metal

• TYPE: Single-lever

• HEIGHT UNDER SPOUT: 448

• CONNECTION: With supply hoses

• INSTALLATION TYPE: 1 hole

• WEIGHT: 2.6 kg

• INSTALLATION TYPE: 1 hole

• FLOW RATE: 7 I/mn

• SPOUT PROJECTION: 230

• MECHANISM: Cartouche à disques céramique