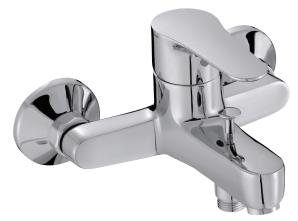

# JULY - Single-lever wall bath/shower mixer

# E16033-4

Collection: JULY

## **Features**

• WEIGHT: 1.9 kg

• INSTALLATION TYPE: 2 holes

FLOW RATE: 21 I/min under 3 bar
HOLE CONFIGURATION: 150 ± 15

• WASTE : Without waste

• MECHANISM GUARANTEE: 5 years

• Automatic diverter with locking feature

• MATERIAL: Metal

• TYPE: Single-lever

• CONNECTION: With connectors and wall escutcheons

• WATER/ENERGY-SAVING: WATER-SAVING

• DIVERTER: Automatic diverter with locking feature

• Non-return valve on shower outlet