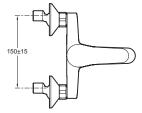

## **Technical drawing**

ature.

This document is not contractual

## **Features**

• WEIGHT: 1.9 kg

• INSTALLATION TYPE: 2 holes

FLOW RATE: 21 I/min under 3 bar
HOLE CONFIGURATION: 150 ± 15

• WASTE : Without waste

• MECHANISM GUARANTEE: 5 years

• Automatic diverter with locking feature