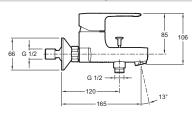

## **Technical drawing**

ature.

This document is not contractual

## **Features**

• WEIGHT: 1.9 kg

• INSTALLATION TYPE: 2 holes

FLOW RATE: 21 I/min under 3 bar
HOLE CONFIGURATION: 150 ± 15

• WASTE : Without waste

• MECHANISM GUARANTEE: 5 years

• Automatic diverter with locking feature