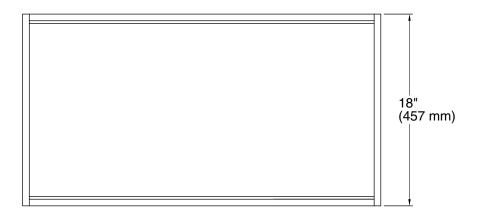

#### **Features**

- For use with K-99510 Jacquard®, K-99523 Damask®, and K-99536 Poplin® vanities.
- Catalyzed conversion varnish provides a durable moisture-resistant finish.
- Full-extension 18" (457 mm) depth drawer with slow-close under-mount slides for smooth opening.
- Requires the K-99738 Appliance Tray.
- Can be paired with the K-99677 Adjustable Shelf or K-99678 Adjustable Shelf with Electrical Outlets.

## **Technical Information**

All product dimensions are nominal.

Material: Wood, Veneers