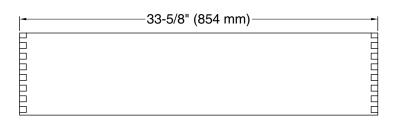

#### **Features**

- For use with K-99510 Jacquard®, K-99523 Damask®, and K-99536 Poplin® vanities.
- Catalyzed conversion varnish provides a durable moisture-resistant finish.
- Full-extension 18" (457 mm) depth drawer with slow-close under-mount slides for smooth opening.
- Requires the K-99738 Appliance Tray.
- Can be paired with the K-99677 Adjustable Shelf or K-99678 Adjustable Shelf with Electrical Outlets.

## **Technical Information**

All product dimensions are nominal.

Material: Wood, Veneers