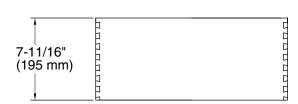

#### **Features**

- For use with K-99510 Jacquard®, K-99523 Damask®, and K-99536 Poplin® vanities.
- Catalyzed conversion varnish provides a durable moisture-resistant finish.
- Full-extension 18" (457 mm) depth drawer with slow-close under-mount slides for smooth opening.
- Requires the K-99738 Appliance Tray.
- Can be paired with the K-99677 Adjustable Shelf or K-99678 Adjustable Shelf with Electrical Outlets.

## **Technical Information**

All product dimensions are nominal.

Material: Wood, Veneers