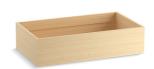

#### **Features**

- For use with K-99510 Jacquard®, K-99523 Damask®, and K-99536 Poplin® vanities.
- Catalyzed conversion varnish provides a durable moisture-resistant finish.
- Full-extension 18" (457 mm) depth drawer with slow-close under-mount slides for smooth opening.
- Requires the K-99738 Appliance Tray.
- Can be paired with the K-99677 Adjustable Shelf or K-99678 Adjustable Shelf with Electrical Outlets.

#### Material

Solid wood and veneers.