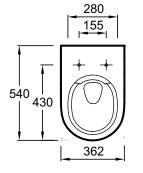

## **ODÉON RIVE GAUCHE - Rimless wall-hung WC pack**

### **EDR112**



# Features

- DIMENSIONS: 54 x 36.20 cm
- MATERIAL: Ceramic
- NORMS AND REGULATION: NF
- HEIGHT: Comfort
- RIM: Without rim
- SEAT : Included

#### **Consumer benefits**

EASY CLEANING: Fully enamelled rimless bowl for a complete accessibility and quick cleaning

- EFFICIENT RINSE: water is well spread to avoid splashes and to optimize rinse
- WATER SAVINGS: May work at 2,6/4L

#### **Technical drawing**



Jacob Delafor

### Finish\*:







- WEIGHT: 23.4 kg
- INSTALLATION TYPE: Wall-hung
- VOLUME OF WATER: 2.6/4 L and 3/6 L
- RIM TYPE: Rimless
- PRODUCT INCLUDED: (seat included)
- TOILET BOWL FIXINGS: Invisible

#### Installation benefits

• QUICK SET UP: Easy positioning for a simple tightening







Product Specification: Rimless wall-hung WC pack. EDR112. Collection: ODÉON RIVE GAUCHE. DIMENSIONS: 54 x 36.20 cm. WEIGHT: 23.4 kg. MATERIAL: Ceramic. INSTALLATION TYPE: Wall-hung. NORMS AND REGULATION: NF. VOLUME OF WATER: 2.6/4 L and 3/6 L. HEIGHT: Comfort. RIM TYPE: Rimless. RIM: Without rim. PRODUCT INCLUDED: (seat included). SEAT : Included. TOILET BOWL FIXINGS: Invisible.