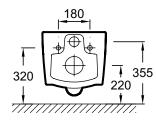

## **ODÉON RIVE GAUCHE - Rimless wall-hung WC pack**

### **EDR112**



# Features

- DIMENSIONS: 54 x 36.20 cm
- MATERIAL: Ceramic
- NORMS AND REGULATION: NF
- HEIGHT: Comfort
- RIM: Without rim
- SEAT : Included

#### **Consumer benefits**

EASY CLEANING: Fully enamelled rimless bowl for a complete accessibility and quick cleaning

- EFFICIENT RINSE: water is well spread to avoid splashes and to optimize rinse
- WATER SAVINGS: May work at 2,6/4L

#### **Technical drawing**



Jacob Delafor

### Finish\*:







- WEIGHT: 23.4 kg
- INSTALLATION TYPE: Wall-hung
- VOLUME OF WATER: 2.6/4 L and 3/6 L
- RIM TYPE: Rimless
- PRODUCT INCLUDED: (seat included)
- TOILET BOWL FIXINGS: Invisible

#### Installation benefits

• QUICK SET UP: Easy positioning for a simple tightening







Product Specification: Rimless wall-hung WC pack. EDR112. Collection: ODÉON RIVE GAUCHE. DIMENSIONS: 54 x 36.20 cm. WEIGHT: 23.4 kg. MATERIAL: Ceramic. INSTALLATION TYPE: Wall-hung. NORMS AND REGULATION: NF. VOLUME OF WATER: 2.6/4 L and 3/6 L. HEIGHT: Comfort. RIM TYPE: Rimless. RIM: Without rim. PRODUCT INCLUDED: (seat included). SEAT : Included. TOILET BOWL FIXINGS: Invisible.