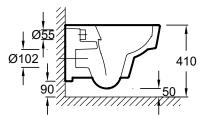

## **ODÉON RIVE GAUCHE - Rimless wall-hung WC pack**

### **EDR112**



# Features

- DIMENSIONS: 54 x 36.20 cm
- MATERIAL: Ceramic
- NORMS AND REGULATION: NF
- HEIGHT: Comfort
- RIM: Without rim
- SEAT : Included

#### **Consumer benefits**

EASY CLEANING: Fully enamelled rimless bowl for a complete accessibility and quick cleaning

- EFFICIENT RINSE: water is well spread to avoid splashes and to optimize rinse
- WATER SAVINGS: May work at 2,6/4L

#### **Technical drawing**



Jacob Delafor

### Finish\*:







- WEIGHT: 23.4 kg
- INSTALLATION TYPE: Wall-hung
- VOLUME OF WATER: 2.6/4 L and 3/6 L
- RIM TYPE: Rimless
- PRODUCT INCLUDED: (seat included)
- TOILET BOWL FIXINGS: Invisible

#### Installation benefits

• QUICK SET UP: Easy positioning for a simple tightening







Product Specification: Rimless wall-hung WC pack. EDR112. Collection: ODÉON RIVE GAUCHE. DIMENSIONS: 54 x 36.20 cm. WEIGHT: 23.4 kg. MATERIAL: Ceramic. INSTALLATION TYPE: Wall-hung. NORMS AND REGULATION: NF. VOLUME OF WATER: 2.6/4 L and 3/6 L. HEIGHT: Comfort. RIM TYPE: Rimless. RIM: Without rim. PRODUCT INCLUDED: (seat included). SEAT : Included. TOILET BOWL FIXINGS: Invisible.