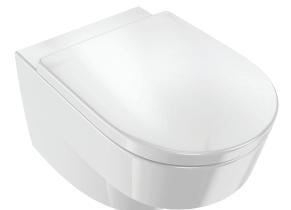

# Features

- DIMENSIONS: 54 x 36.20 cm
- MATERIAL: Ceramic
- NORMS AND REGULATION: NF
- HEIGHT: Comfort
- RIM: Without rim
- SEAT : Included

#### **Consumer benefits**

EASY CLEANING: Fully enamelled rimless bowl for a complete accessibility and quick cleaning

- EFFICIENT RINSE: water is well spread to avoid splashes and to optimize rinse
- WATER SAVINGS: May work at 2,6/4L

#### Installation benefits

• QUICK SET UP: Easy positioning for a simple tightening

Product Specification: Rimless wall-hung WC pack. EDR112. Collection: ODÉON RIVE GAUCHE. DIMENSIONS: 54 x 36.20 cm. WEIGHT: 23.4 kg. MATERIAL: Ceramic. INSTALLATION TYPE: Wall-hung. NORMS AND REGULATION: NF. VOLUME OF WATER: 2.6/4 L and 3/6 L. HEIGHT: Comfort. RIM TYPE: Rimless. RIM: Without rim. PRODUCT INCLUDED: (seat included). SEAT : Included. TOILET BOWL FIXINGS: Invisible.