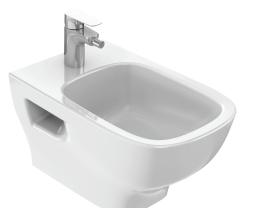

# STRUKTURA - Wall-hung bidet

# EMC0001

**Collection:** STRUKTURA

Jacob Delafor PARIS

#### Finish\*:

Main features:

• WEIGHT: 19 kg

• INSTALLATION TYPE: Wall-hung

• PRODUCT INCLUDED: (Tap not included)

### **Features**

- DIMENSIONS: 54 x 34 cm
- MATERIAL: Ceramic
- HEIGHT: Standard
- 1 tap hole

#### **Consumer benefits**

• EASY CLEANING : Mostly concealed bidet for an easy internal & external cleaning