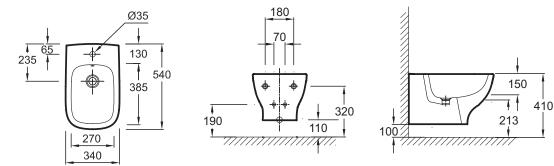

## **Technical drawing**

Product Specification: Wall-hung bidet. EMC0001. Collection: STRUKTURA. DIMENSIONS: 54 x 34 cm. WEIGHT: 19 kg. MATERIAL: Ceramic. INSTALLATION TYPE: Wall-hung. HEIGHT: Standard. PRODUCT INCLUDED: (Tap not included). 1 tap hole.