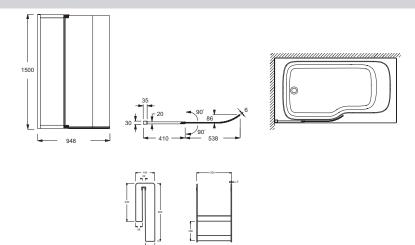

# **Technical drawing**

Product Specification: Bathscreen and storage shelf set. CE6D069. Collection: MALICE. DIMENSIONS: 3 x 94.80 x 150 cm. WEIGHT: 24 kg. MATERIAL: Glass. SUPPLIED WITH: Storage shelving in three colors: White, Anthracite Grey or Orange Pop.