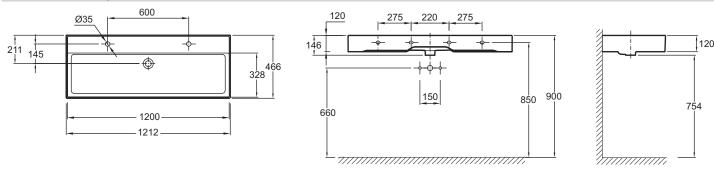

## **Technical drawing**

• WEIGHT: 30.7 kg

• INSTALLATION TYPE: Self-supporting or can be mounted on a specific cabinet

Jacob Delafor PARIS

- NUMBER OF VANITY BASINS FOR VANITY TOPS: Single basin
- ADDITIONAL INFORMATION: Tap and waste not included

## **Features**

- DIMENSIONS: 121.20 x 46.60 cm
- MATERIAL: Ceramic
- OVERFLOW: With overflow
- RECOMMENDED BRASSWARE: Cüff