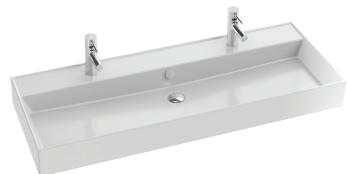

# VIVIENNE - Vanity top 120 cm

## **Features**

- DIMENSIONS: 121.20 x 46.60 cm
- MATERIAL: Ceramic
- OVERFLOW: With overflow
- RECOMMENDED BRASSWARE: Cüff

#### **Consumer benefits**

- COMFORT: Wide, deep basin makes daily use convenient
- FUNCTIONAL: This 120 cm model has a single basin but 2 tap holes, perfect for 2 people