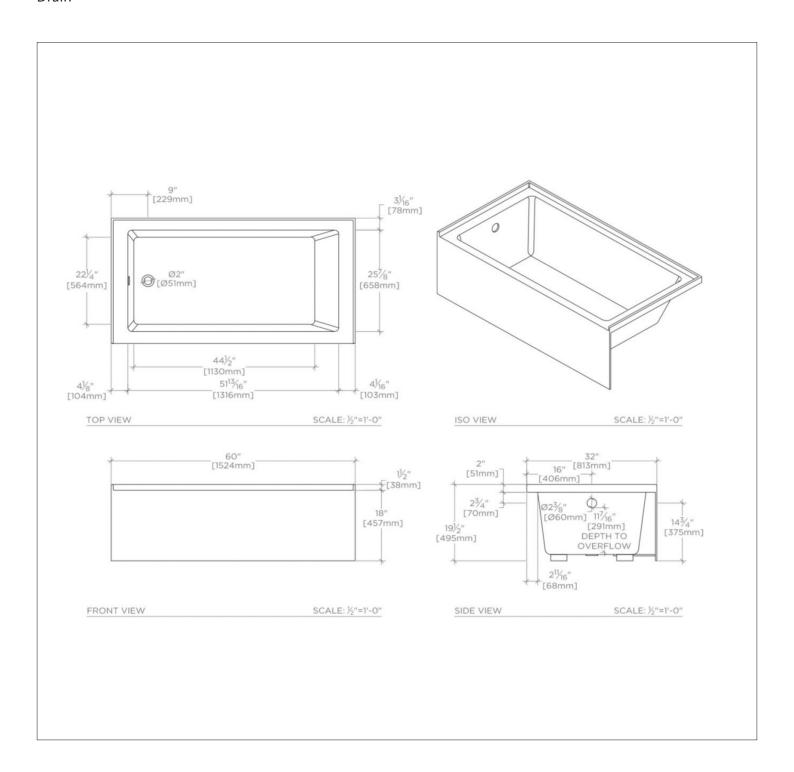

### **TECHNICAL DETAILS**

ADA Compliance: When installed per ADA guidelines

Depth to Overflow: 11 9/16" Drain Hole Depth: 1/2" Drain Hole Diameter: 2" Drilling Option: None Flange Availability: Integrated

Depth / Width: 32" Installation Type: Apron

Length: 60"

Overflow Hole Diameter: 2 3/8" Overflow Opening: Yes

Primary Material: Acrylic Single or Double Ended: Single Ended

Suggested Application: Bath

Water volume of 62 gallons.

Uses the Universal Pop-Up Waste and Overflow (UNWO51)