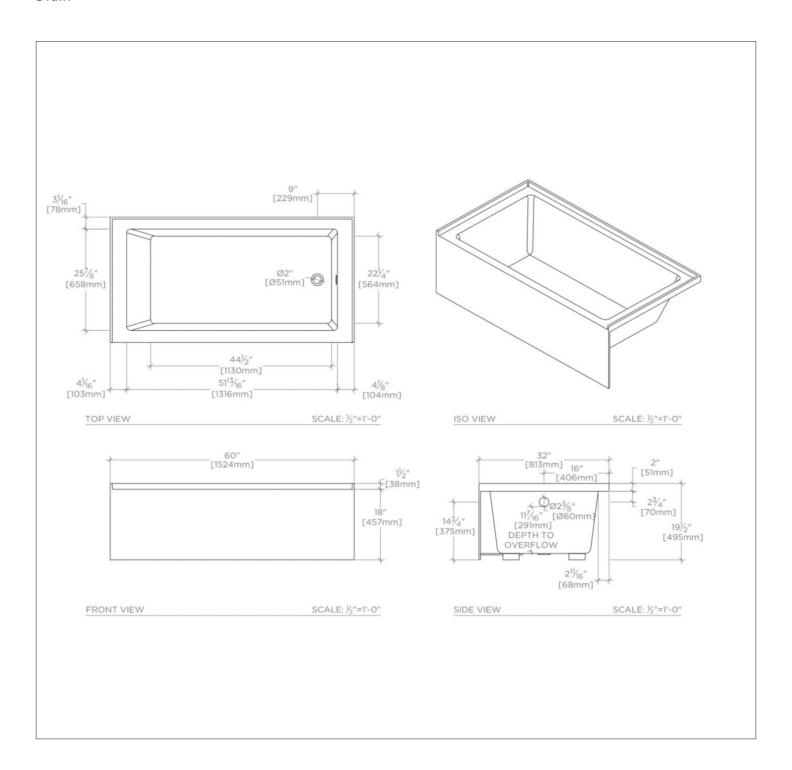

## **TECHNICAL DETAILS**

ADA Compliance: When installed per ADA guidelines

Depth to Overflow: 11 9/16" Drain Hole Depth: 1/2" Drain Hole Diameter: 2" Drilling Option: None Flange Availability: Integrated

Depth / Width: 32" Installation Type: Apron

Length: 60"

Overflow Hole Diameter: 2 3/8" Overflow Opening: Yes

Primary Material: Acrylic Single or Double Ended: Single Ended

Suggested Application: Bath

Uses the Universal Pop-Up Waste and Overflow (UNWO51)