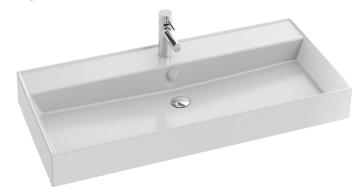

# **VIVIENNE - Vanity top 100 cm**

#### Finish\*:

00 - White

**Features** 

• DIMENSIONS: 101 x 46.30 cm

• MATERIAL: Ceramic

• TAP DRILLING: 1 tap hole

• NUMBER OF VANITY BASINS FOR VANITY TOPS: Single basin

• ADDITIONAL INFORMATION: Tap and waste not included

### **Consumer benefits**

- COMFORT: Wide, deep basin makes daily use convenient
- DESIGN: Geometric, delicate edges

- WEIGHT: 25.7 kg
- INSTALLATION TYPE: Self-supporting or can be mounted on a specific cabinet
- OVERFLOW: With overflow
- RECOMMENDED BRASSWARE: Cüff