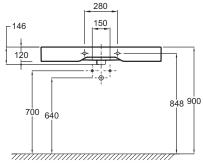

## **Technical drawing**

Product Specification: Vanity top 100 cm. EXBJ112. Collection: VIVIENNE. DIMENSIONS: 101 x 46.30 cm. WEIGHT: 25.7 kg. MATERIAL: Ceramic. INSTALLATION TYPE: Self-supporting or can be mounted on a specific cabinet. TAP DRILLING: 1 tap hole. OVERFLOW: With overflow. NUMBER OF VANITY BASINS FOR VANITY TOPS: Single basin. RECOMMENDED BRASSWARE: Cüff. ADDITIONAL INFORMATION: Tap and waste not included.