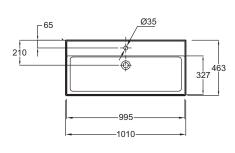

## **Technical drawing**

Product Specification: Vanity top 100 cm. EXBJ112. Collection: VIVIENNE. DIMENSIONS: 101 x 46.30 cm. WEIGHT: 25.7 kg. MATERIAL: Ceramic. INSTALLATION TYPE: Self-supporting or can be mounted on a specific cabinet. TAP DRILLING: 1 tap hole. OVERFLOW: With overflow. NUMBER OF VANITY BASINS FOR VANITY TOPS: Single basin. RECOMMENDED BRASSWARE: Cüff. ADDITIONAL INFORMATION: Tap and waste not included.