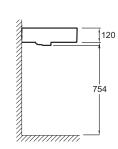

## **Technical drawing**

Product Specification: Vanity top 100 cm. EXBJ112. Collection: VIVIENNE. DIMENSIONS: 101 x 46.30 cm. WEIGHT: 25.7 kg. MATERIAL: Ceramic. INSTALLATION TYPE: Self-supporting or can be mounted on a specific cabinet. TAP DRILLING: 1 tap hole. OVERFLOW: With overflow. NUMBER OF VANITY BASINS FOR VANITY TOPS: Single basin. RECOMMENDED BRASSWARE: Cüff. ADDITIONAL INFORMATION: Tap and waste not included.