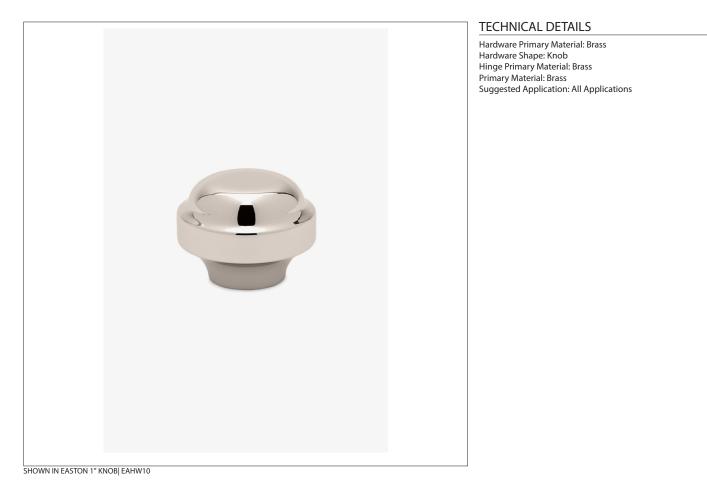

# WATERWORKS

### EASTON Easton 1" Knob

# EAHW10



#### INSPIRATION

Drawing on Edwardian style, Easton is the most extensive Waterworks family; a range of moods and a selection of products from fittings to furniture.

#### **PRODUCT FEATURES**

1" x 1" Made of Brass Chrome, Matte Nickel & Nickel Finishes

PRODUCT (NOTES)

Small is 1", Medium is 1 1/4"

### EASTON Easton 1" Knob

# MOUNTING HARDWARE INCLUDED STYLE # DESCRIPTION QTY 998945 Service Parts 8-32 1" Truss Head Machine Screw, Combo, Slotted 1 998946 Service Parts 8-32 11/2" Truss Head Machine Screw, Combo, Slotted 1 Ø1<sup>1</sup>/<sub>8</sub>" [Ø28mm] TOP VIEW SCALE: 6"=1'-0" ISO VIEW SCALE: 6"=1'-0" Ø1½″ [28mm] 1" [26mm] Ø<sup>5</sup>/8" [16mm] FRONT VIEW SCALE: 6"=1'-0" SIDE VIEW SCALE: 6"=1'-0"

## EAHW10