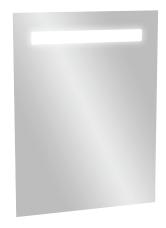

# NO COLLECTION - Mirror 50 cm - LED lighting and anti-steam feature

### **Features**

• DIMENSIONS: 50 x 3 x 65 cm

• MATERIAL: Glass

• POWER: 230V, 17W, class II, IP 44

• infrared sensor switch located below the mirror

- WEIGHT: 7 kg
- INSTALLATION TYPE: Wall-mount
- ANTI-STEAM: Yes

#### **Consumer benefits**

- COMFORT: Anti-steam system for better comfort of use
- PRACTICAL: Integral LED lighting

• CLEVER: Touchless sensor-activated lighting