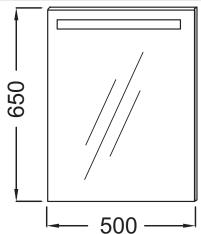

## **Technical drawing**

Product Specification: Mirror 50 cm - LED lighting and anti-steam feature. EB1410. Collection: NO COLLECTION. DIMENSIONS: 50 x 3 x 65 cm. WEIGHT: 7 kg. MATERIAL: Glass. INSTALLATION TYPE: Wall-mount. POWER: 230V, 17W, class II, IP 44. ANTI-STEAM: Yes. infrared sensor switch located below the mirror.

### **Features**

• DIMENSIONS: 50 x 3 x 65 cm

• MATERIAL: Glass

• POWER: 230V, 17W, class II, IP 44

• infrared sensor switch located below the mirror

- WEIGHT: 7 kg
- INSTALLATION TYPE: Wall-mount
- ANTI-STEAM: Yes