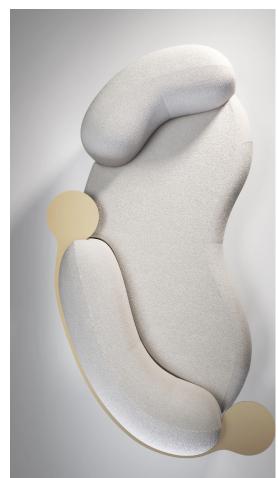

# Tateyama Sofa

Tateyama is a conversational sofa characterised by its soft curves and unusual shape which encourages the users to engage with one another. It is both welcoming and comfortable. A gap has been carved out of the backrest, opening the sofa up to the rest of the room. The sofa is available with or without the incorporated side tables, which are supported by a continuous metal The sofa can be upholstered in a number different materials including The metal element is available in a number of metal finishes including polished and satin variations.