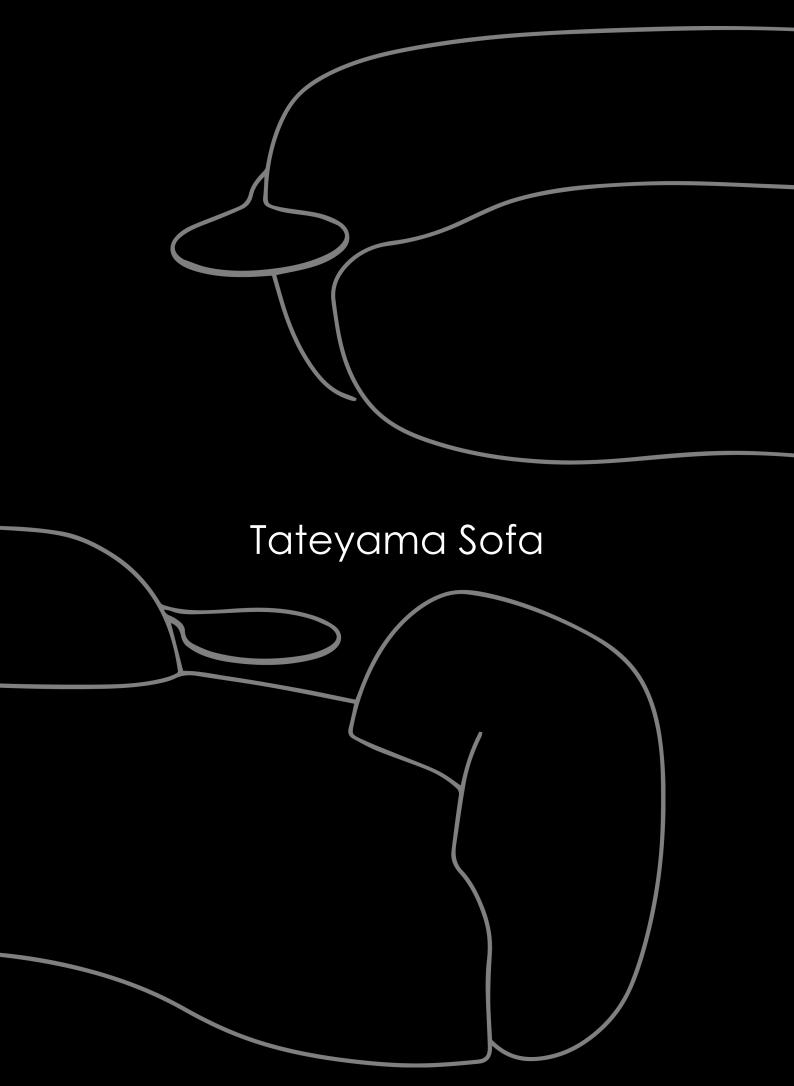

# Tateyama Sofa

Tateyama is a conversational sofa characterised by its soft curves and unusual shape which encourages the users to engage with one another. It is both welcoming and comfortable. A gap has been carved out of the backrest, opening the sofa up to the rest of the room. The sofa is available with or without the incorporated side tables, which are supported by a continuous metal The sofa can be upholstered in a number different materials including The metal element is available in a number of metal finishes including polished and satin variations.