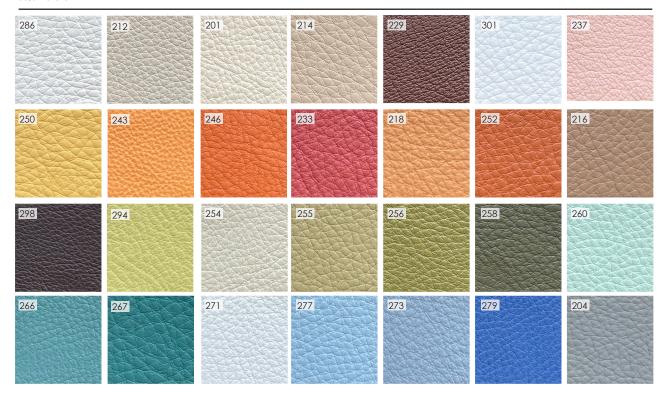

0 x 72 H cm seat height 42 cm



### **Finishes**

### **Upholstery Standard Collection**

- Velvet
- Coco

### **Upholstery Premium Collection**

- Leather
- Bouclé - Nubuck
- Cloud Bouclé

### **Metal Finishes**

- Satin (Bronze, Brass, Champagne, Aluminium) - Polished (Bronze, Brass,
- Champagne, Aluminium)
- Any RAL colour

### **Wood Finishes**

- Any RAL Colour

### POSSIBLE CUSTOMISATION

- Height
- Width
- Seat depth
- Seat height











## **Upholstery Standard Collection**

## Velvet

100% CO



Coco

50% CO, 3% LI, 15% PL, 28% VI



Colour samples are an indication only and do not replace the use of real samples when ordering, since it is impossible to guarantee a screen reproduction identical to the original.

## **Upholstery Premium Collection**

## Leather

100% Natural



## Nubuck

100% Natural



## Bouclé

38% CO, 25% PL, 19% PC, 18% WO



## Cloud Bouclé

32% CO, 61% WV, 7% PA



## Metal Finishes









www.secolo.co.uk

**o** secolo\_official

info@secolo.co.uk

+44 (0) 20 73526766

305 Harbour Yard Chelsea Harbour SW10 0XD London United Kingdom

SECOLO