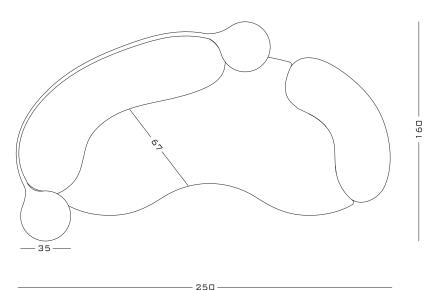

Wood internal structure with non deformable foam in different densities and polyester fibre layer. Steel bel and side tables. Solid wood base. Felt glides.

250 x 160 x 72 H cm seat height 42 cm