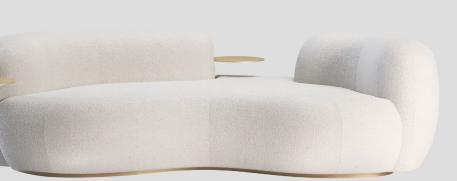

# Tateyama Sofa

Tateyama is a conversational sofa characterised by its soft curves and unusual shape which encourages the users to engage with one another. It is both welcoming and comfortable. A gap has been carved out of the backrest, opening the sofa up to the rest of the room. The sofa is available with or without the incorporated side tables, which are supported by a continuous metal The sofa can be upholstered in a number different materials including The metal element is available in a number of metal finishes including polished and satin variations.