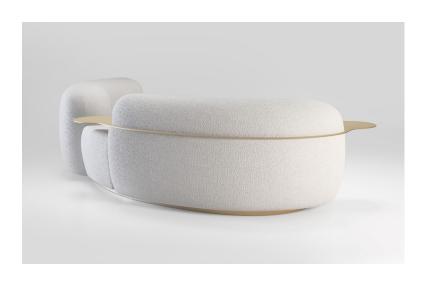

# Tateyama Sofa

Tateyama is a conversational sofa characterised by its soft curves and unusual shape which encourages the users to engage with one another. It is both welcoming and comfortable. A gap has been carved out of the backrest, opening the sofa up to the rest of the room. The sofa is available with or without the incorporated side tables, which are supported by a continuous metal The sofa can be upholstered in a number different materials including The metal element is available in a number of metal finishes including polished and satin variations.

Wood internal structure with non deformable foam in different densities and polyester fibre layer. Steel bel and side tables. Solid wood base. Felt glides.

250 x 160 x 72 H cm seat height 42 cm