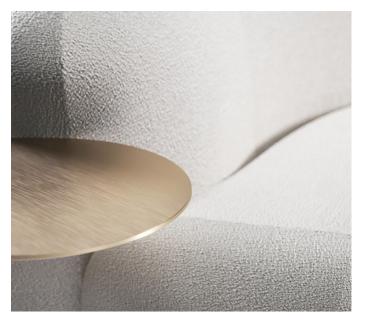

# Tateyama Sofa

Tateyama is a conversational sofa characterised by its soft curves and unusual shape which encourages the users to engage with one another. It is both welcoming and comfortable. A gap has been carved out of the backrest, opening the sofa up to the rest of the room. The sofa is available with or without the incorporated side tables, which are supported by a continuous metal The sofa can be upholstered in a number different materials including The metal element is available in a number of metal finishes including polished and satin variations.

### **Metal Finishes**

- Satin (Bronze, Brass, Champagne, Aluminium) - Polished (Bronze, Brass,
- Champagne, Aluminium)
- Any RAL colour