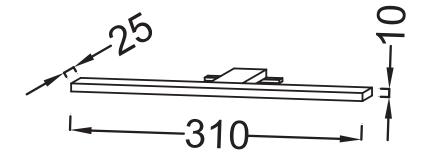

## **Technical drawing**

Product Specification: "Aube" LED spotlight. EB1224. Collection: NO COLLECTION. DIMENSIONS: 31 x 2.50 x 1 cm. WEIGHT: 1 kg. MATERIAL: Metal. INSTALLATION TYPE: Wall-mount. POWER: 230V, 3.5W, class II IP 44. TEMPERATURE: 4000°K.