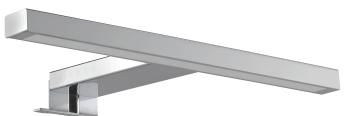

# NO COLLECTION - "Aube" LED spotlight

## EB1224

Collection: NO COLLECTION

#### **Features**

• DIMENSIONS: 31 x 2.50 x 1 cm

• MATERIAL: Metal

• POWER: 230V, 3.5W, class II IP 44

• WEIGHT: 1 kg

• INSTALLATION TYPE: Wall-mount

• TEMPERATURE: 4000°K