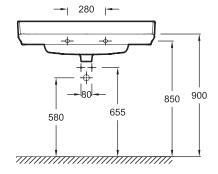

# **Technical drawing**

Product Specification: Vanity top 101 cm, 1 tap hole. EXW112. Collection: CLÉO 1889. DIMENSIONS: 101 x 51 cm. WEIGHT: 35 kg. MATERIAL: Ceramic. INSTALLATION TYPE: Countertop.