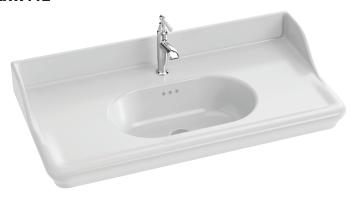

# CLÉO 1889 - Vanity top 101 cm, 1 tap hole

#### **Features**

• DIMENSIONS: 101 x 51 cm

• MATERIAL: Ceramic

#### **Consumer benefits**

• COMFORT: Extra-deep basin prevents splashes.

• EASY CLEANING: Soft corners for fast, easy cleaning

• DESIGN: An authentic retro style