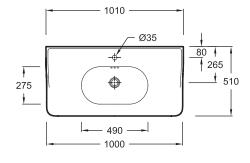

# **Technical drawing**

Product Specification: Vanity top 101 cm, 1 tap hole. EXW112. Collection: CLÉO 1889. DIMENSIONS: 101 x 51 cm. WEIGHT: 35 kg. MATERIAL: Ceramic. INSTALLATION TYPE: Countertop.