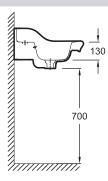

# **Technical drawing**

Product Specification: Vanity top 101 cm, 1 tap hole. EXW112. Collection: CLÉO 1889. DIMENSIONS: 101 x 51 cm. WEIGHT: 35 kg. MATERIAL: Ceramic. INSTALLATION TYPE: Countertop.

#### **Features**

• DIMENSIONS: 101 x 51 cm

• MATERIAL: Ceramic