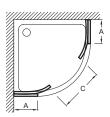

# **Technical drawing**

|            | E14R80  | E14R90  |
|------------|---------|---------|
| Mm         | 800x800 | 900x900 |
| Amini/maxi | 762-787 | 862-887 |
| С          | 400     | 530     |

Product Specification: Sliding quadrant doors. E14R80. Collection: SERENITY. DIMENSIONS: 190 x 80 cm. MATERIAL: Glass with aluminium frame. INSTALLATION TYPE: Corner. MIN/MAX WIDTH: 76,2 - 78,7. OPENING: 40. GLASS THICKNESS IN MM: 6. PANEL HEIGHT IN CM: 190. WALL ADJUSTMENT IN MM: 25 mm. ENCLOSURE TYPE: Sliding door. INSTALLATION: Close Space. 2 sliding quadrant doors, reversible right or left. Compatible Flight shower trays for 550 mm radius.