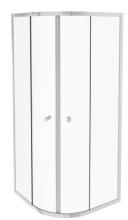

# **SERENITY - Sliding quadrant doors**

## E14R80

**Collection: SERENITY** 

Jacob Dalafon PARIS

## **Features**

DIMENSIONS: 190 x 80 cm
INSTALLATION TYPE: Corner

• OPENING: 40

PANEL HEIGHT IN CM: 190ENCLOSURE TYPE: Sliding door

• 2 sliding quadrant doors, reversible right or left