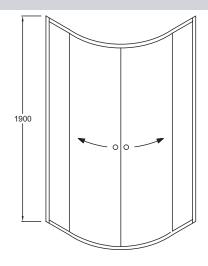

## **Features**

DIMENSIONS: 190 x 80 cm
INSTALLATION TYPE: Corner

• OPENING: 40

PANEL HEIGHT IN CM: 190ENCLOSURE TYPE: Sliding door

• 2 sliding quadrant doors, reversible right or left

## **Consumer benefits**

- COMFORT: Ball-bearing rollers, fluid opening action
- Inside and outside chrome metal handles for an easy grip.
- EASY CLEANING: Removable door for easy cleaning

- MATERIAL: Glass with aluminium frame
- MIN/MAX WIDTH: 76,2 78,7
- GLASS THICKNESS IN MM: 6
- WALL ADJUSTMENT IN MM: 25 mm
- INSTALLATION: Close Space
- Compatible Flight shower trays for 550 mm radius