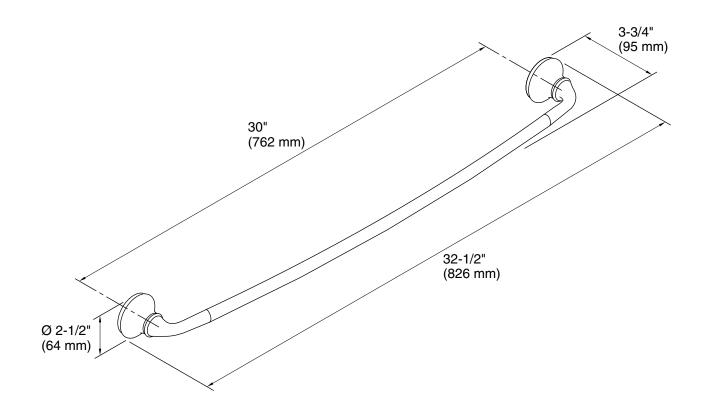

**Forté**® 30" Towel Bar K-11372

# **Technical Information**

All product dimensions are nominal. Material: Metal