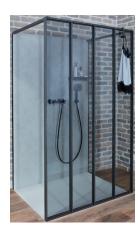

# **NOUVELLE VAGUE - Fixed framed glass enclosure, 40 cm shelf**

### CE940240

Collection: NOUVELLE VAGUE

Jacob Delafon PARIS

Finish\*:

BLV - Noir inimitable

#### **Features**

• DIMENSIONS: 200 x 0.70 cm

• MATERIAL: Glass with aluminium frame

• NORMS AND REGULATION: EN 14428

• WEIGHT: 12.9 kg

• INSTALLATION TYPE: Freestanding

• INSTALLATION: Open Space

### **Consumer benefits**

• COMFORT: A magnetic squeegee for spotless glass. Hang from hook or place on wall bracket or under shelf.