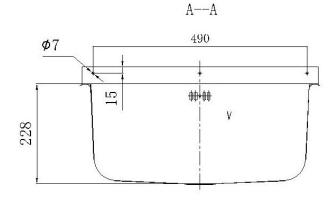

## TECHNICAL DATA

- · Made of 0,8 mm thickness AISI 304 stainless steel.
- · Satin finish
- · Fixed through brackets made in 1,5 mm AISI304 stainless steel (included).
- · Dimensions: 268 height x 550 width x 450 depth (mm).
- · Drain hole Ø 56 mm.
- · Maintenance: Stainless steel needs maintenance because dust can eventually damage the chrome in stainless steel. We recommend monthly cleaning with our special product.

# SUGGESTED TEXT FOR PRESCRIPTION

NOFER wall mounted utility sink made of 0,8 mm thickness satin finished AISI 304 stainless steel. Special finish at front basin surface useful to wash clothes manually. Wall mounted installation. Backsplash available not enclosed in this code. Drain valve, overflow valve and rubber plug with metal chain. 268 height x 550 width x 450 depth (mm). Bracket, screws and dowels for wall installation included.

# **TECHNICAL DRAWING**

Dimensions in mm

NOFER S.L. Avenida de la fama, 118 08940 · Cornellà de Llobregat (Barcelona) Tel +34 934 742 423 · Fax +34 934 743 548 export@nofer.com · www.nofer.com