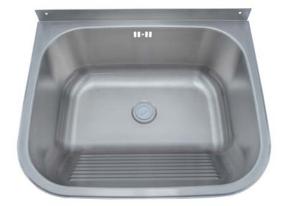

## TECHNICAL DATA

- · Made of 0,8 mm thickness AISI 304 stainless steel.
- · Satin finish
- · Fixed through brackets made in 1,5 mm AISI304 stainless steel (included).
- · Dimensions: 268 height x 550 width x 450 depth (mm).
- · Drain hole Ø 56 mm.
- · Maintenance: Stainless steel needs maintenance because dust can eventually damage the chrome in stainless steel. We recommend monthly cleaning with our special product.

# **TECHNICAL DRAWING**

Dimensions in mm

NOFER S.L. Avenida de la fama, 118 08940 · Cornellà de Llobregat (Barcelona) Tel +34 934 742 423 · Fax +34 934 743 548 export@nofer.com · www.nofer.com

## **Bucked sink**

Support.

Dimensions in mm

NOFER S.L. Avenida de la fama, 118 08940 · Cornellà de Llobregat (Barcelona) Tel +34 934 742 423 · Fax +34 934 743 548 export@nofer.com · www.nofer.com