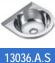

ទី 13047.S

WALL MOUNTED UTILITY SINK

- · Special finish at front basin surface useful to wash clothes manually
- · Wall mounted installation with bracket and screws direct to wall.
- · Satin finished.
- · Backsplash available not enclosed in this code.
- Drain valve, overflow pipe and rubber plug with metal chain included.
- · Siphon not included.
- · Screws and dowels enclosed.
- · Durability and resistance to rust.
- · Suitable for collectivities.

## TECHNICAL DATA

- · Made of 0,8 mm thickness AISI 304 stainless steel.
- · Satin finish
- · Fixed through brackets made in 1,5 mm AISI304 stainless steel (included).
- · Dimensions: 268 height x 550 width x 450 depth (mm).
- · Drain hole Ø 56 mm.
- · Maintenance: Stainless steel needs maintenance because dust can eventually damage the chrome in stainless steel. We recommend monthly cleaning with our special product.

# SUGGESTED TEXT FOR PRESCRIPTION

NOFER wall mounted utility sink made of 0,8 mm thickness satin finished AISI 304 stainless steel. Special finish at front basin surface useful to wash clothes manually. Wall mounted installation. Backsplash available not enclosed in this code. Drain valve, overflow valve and rubber plug with metal chain. 268 height x 550 width x 450 depth (mm). Bracket, screws and dowels for wall installation included.