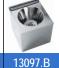

pecial finish at front basin surface useful to wash clothes manually. Wall mounted installation. Backsplash available not enclosed in this code. Drain valve, overflow valve and rubber plug with metal chain. 268 height x 550 width x 450 depth (mm). Bracket, screws and dowels for wall installation included.

# **TECHNICAL DRAWING**



Dimensions in mm



NOFER S.L. Avenida de la fama, 118 08940 · Cornellà de Llobregat (Barcelona) Tel +34 934 742 423 · Fax +34 934 743 548 export@nofer.com · www.nofer.com

















## Bucked sink with splashback

# **TECHNICAL DRAWING**

## **Bucked sink**





Support.



Dimensions in mm



NOFER S.L. Avenida de la fama, 118 08940 · Cornellà de Llobregat (Barcelona) Tel +34 934 742 423 · Fax +34 934 743 548 export@nofer.com · www.nofer.com