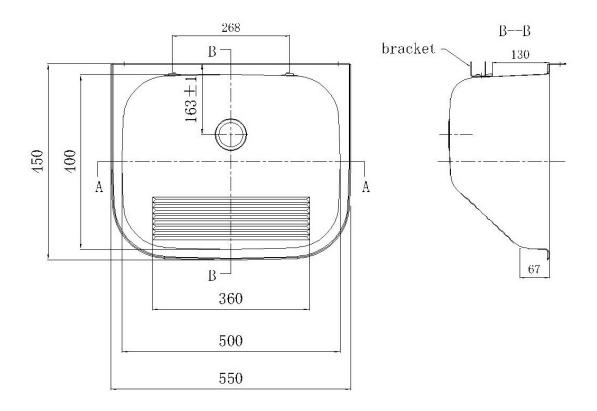

## TECHNICAL DATA

- · Made of 0,8 mm thickness AISI 304 stainless steel.
- · Satin finish
- · Fixed through brackets made in 1,5 mm AISI304 stainless steel (included).
- · Dimensions: 268 height x 550 width x 450 depth (mm).
- · Drain hole Ø 56 mm.
- · Maintenance: Stainless steel needs maintenance because dust can eventually damage the chrome in stainless steel. We recommend monthly cleaning with our special product.

# SUGGESTED TEXT FOR PRESCRIPTION

NOFER wall mounted utility sink made of 0,8 mm thickness satin finished AISI 304 stainless steel. Special finish at front basin surface useful to wash clothes manually. Wall mounted installation. Backsplash available not enclosed in this code. Drain valve, overflow valve and rubber plug with metal chain. 268 height x 550 width x 450 depth (mm). Bracket, screws and dowels for wall installation included.

# **TECHNICAL DRAWING**

Dimensions in mm

NOFER S.L. Avenida de la fama, 118 08940 · Cornellà de Llobregat (Barcelona) Tel +34 934 742 423 · Fax +34 934 743 548 export@nofer.com · www.nofer.com