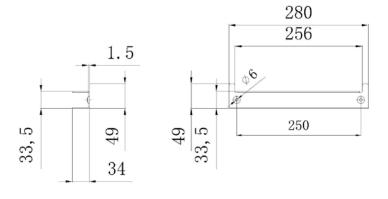

## TECHNICAL DATA

- · Made of 0,8 mm thickness AISI 304 stainless steel.
- · Satin finish
- · Fixed through brackets made in 1,5 mm AISI304 stainless steel (included).
- · Dimensions: 268 height x 550 width x 450 depth (mm).
- · Drain hole Ø 56 mm.
- · Maintenance: Stainless steel needs maintenance because dust can eventually damage the chrome in stainless steel. We recommend monthly cleaning with our special product.

# **TECHNICAL DRAWING**

Dimensions in mm

NOFER S.L. Avenida de la fama, 118 08940 · Cornellà de Llobregat (Barcelona) Tel +34 934 742 423 · Fax +34 934 743 548 export@nofer.com · www.nofer.com