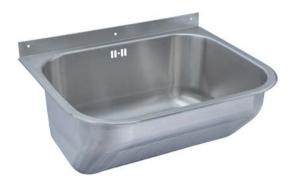

ទី 13047.S



WALL MOUNTED UTILITY SINK

- · Special finish at front basin surface useful to wash clothes manually
- · Wall mounted installation with bracket and screws direct to wall.
- · Satin finished.
- · Backsplash available not enclosed in this code.
- Drain valve, overflow pipe and rubber plug with metal chain included.
- · Siphon not included.
- · Screws and dowels enclosed.
- · Durability and resistance to rust.
- · Suitable for collectivities.



## TECHNICAL DATA

- · Made of 0,8 mm thickness AISI 304 stainless steel.
- · Satin finish
- · Fixed through brackets made in 1,5 mm AISI304 stainless steel (included).
- · Dimensions: 268 height x 550 width x 450 depth (mm).
- · Drain hole Ø 56 mm.
- · Maintenance: Stainless steel needs maintenance because dust can eventually damage the chrome in stainless steel. We recommend monthly cleaning with our special product.



# SUGGESTED TEXT FOR PRESCRIPTION

NOFER wall mounted utility sink made of 0,8 mm thickness satin finished AISI 304 stainless steel. Special finish at front basin surface useful to wash clothes manually. Wall mounted installation. Backsplash available not enclosed in this code. Drain valve, overflow valve and rubber plug with metal chain. 268 height x 550 width x 450 de