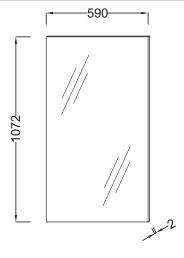

## **Technical drawing**

Product Specification: Tall mirror 59 cm. EB1208. Collection: NO COLLECTION. DIMENSIONS: 59 x 2 x 107.20 cm. WEIGHT: 10 kg. MATERIAL: Glass. INSTALLATION TYPE: Wall-mount. OPTIONAL: Lighting, compatible with LED spotlight or strip lighting EB126.

### **Features**

• DIMENSIONS: 59 x 2 x 107.20 cm

• MATERIAL: Glass

• OPTIONAL: Lighting, compatible with LED spotlight or strip lighting EB126

- WEIGHT: 10 kg
- INSTALLATION TYPE: Wall-mount