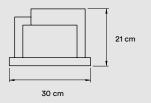

# PACKAGING

Box Size: 43 × 31 × 18 cm

Box Volume: 0,02 m<sup>3</sup>

Weight: Gross - 2,8 Kg | Net - 1,8 Kg