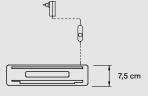

# **MATERIALS & COMPONENTS**

Multimaterial Shade Wood Veneer, Perforated Metal & Textured Glass

Metal Structure, Perforated Metal & Base

Black Electrical Cable with Dimming Switch: 145 cm

Plug-in Driver