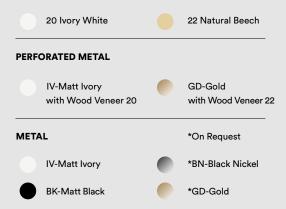

### REF.

SKYL M BK/IV LED SKYL M BK/GD LED

SKYL M IV/IV LED SKYL M IV/GD LED

SKYL M BN/IV LED SKYL M BN/GD LED

SKYL M GD/IV LED SKYL M GD/GD LED

# LIGHT SOURCE

230V: Dimmable

Driver: Constant Voltage 24V

#### LED Integrated: Led module 250mA

Energy class A<sup>+</sup>

3000K, CRI90, 8,5W, 50-60Hz

# PACKAGING

Box Size: 43 × 31 × 18 cm

Box Volume: 0,02 m<sup>3</sup>

Weight: Gross - 2,8 Kg | Net - 1,8 Kg

# **MATERIALS & COMPONENTS**

Multimaterial Shade Wood Veneer, Perforated Metal & Textured Glass

Metal Structure, Perforated Metal & Base

Black Electrical Cable with Dimming Switch: 145 cm

Plug-in Driver

#### **FINISHES**

#### WOOD VENEER