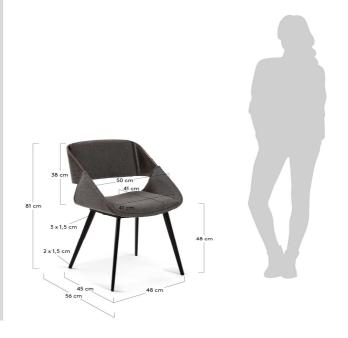

#### Dimensions

| Difficilisions              |        |   |       |   |       |  |
|-----------------------------|--------|---|-------|---|-------|--|
| Height x Width x Depth (cm) | 81 cm  | Х | 50 cm | x | 56 cm |  |
| Product weight (kg)         | 7,7 Kg |   |       |   |       |  |
| Seat height (cm)            | 48     |   |       |   |       |  |
| Seat width (cm)             | 41     |   |       |   |       |  |
| Seat depth (cm)             | 41     |   |       |   |       |  |
| Armrest height (cm)         |        |   |       |   |       |  |
| Armrest width (cm)          |        |   |       |   |       |  |
| Backrest height (cm)        | 38     |   |       |   |       |  |