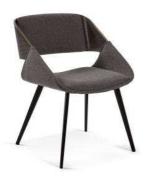

## Descriptions

Product code CC1152PK15

Product description Silla Herrick gris oscuro

The structure of the Herrick chair is made out of plywood, with a darkened walnut wood finish. It has an upholstered back and seat in dark grey. This piece has a 50s-style silhouette and it can either be a chair for your dining room or a leisure chai