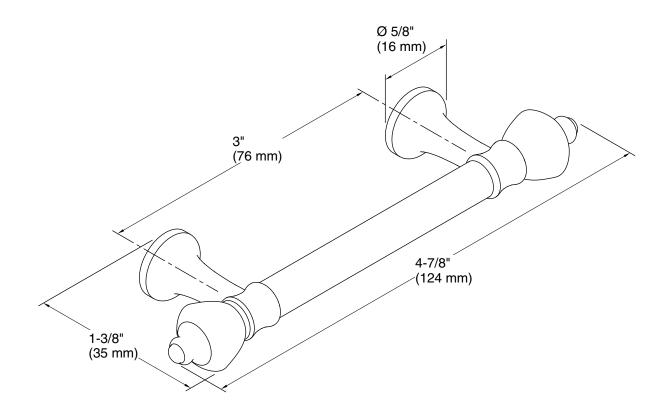

# **Technical Information**

All product dimensions are nominal.

Material: Metal